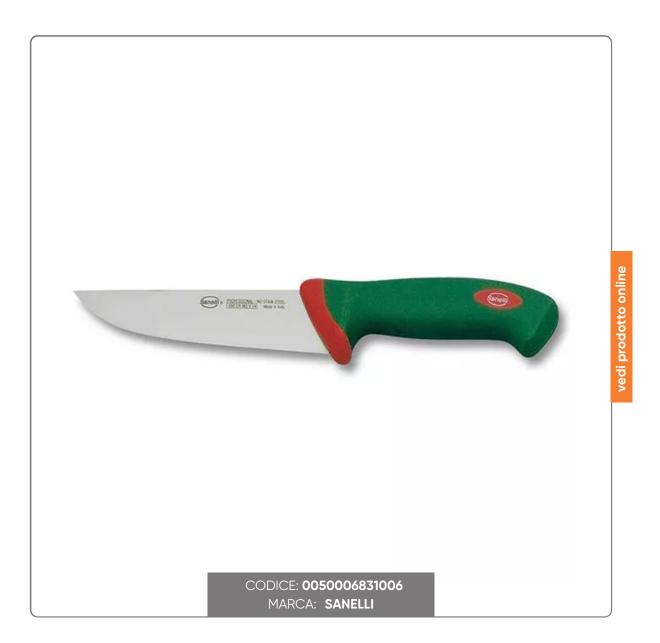

# SANELLI SLAUGHTERHOUSE FRENCH KNIFE STEEL BLADE cm.16

SANELLI PROFESSIONAL KNIFE FRENCH SLAUGHTERHOUSE MODEL PREMANA LINE 16x3.5 cm. STEEL BLADE WITH ERGONOMIC NON-SLIP GREEN COLOR HANDLE

### LAMA

- High hardness (54-56 HRC)
- Good flexibility
- High cutting power
- Long thread life
- Wire shape especially designed for professional use
- Excellent ease of resharpening

- The convex shape of the blade guarantees effective support when considerable effort is required by the user.

### HANDLE

- Exclusive ergonomic design of the handle, the result of particular studies carried out at qualified research institutes and validated by computerized experimental tests

- The ergonomic shape guarantees a significant reduction in user fatigue

- The non-slip handle with a soft but slightly rough surface allows for greater safety in use

- The material used is non-toxic and complies with European regulations
- Resistant to sudden changes in temperature (-40°C+150°C), corrosive agents and detergents
- Dishwasher safe and sterilizable, in order to guarantee absolute hygiene
- The green color of the handle allows you to immediately identify the position of the knife on the workbench for greater safety