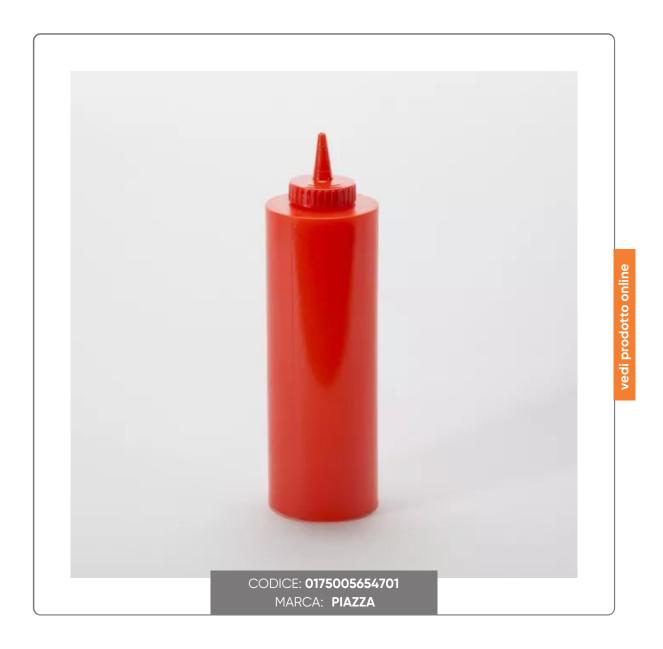

## DISPENSER SQUEEZE BOTTLE RED PLASTIC cl.70,8

Ideal dispenser for sauces. Made of food-grade polyethylene, ready to be washed in the dishwasher.

## S O L U Z I O N I F O O D S E R V I C E

Your perfect ally in the kitchen is here: the red plastic Squeeze Bottle Dispenser. Made of polyethylene, this accessory is ideal for dosing sweet and savory sauces with extreme precision. With a capacity of 70.8 cl, you will perfectly calibrate the portions to make each dish even tastier. The dispenser is equipped with all the necessary certifications to contain food and is perfectly dishwasher safe. A true must-have for professional chefs!