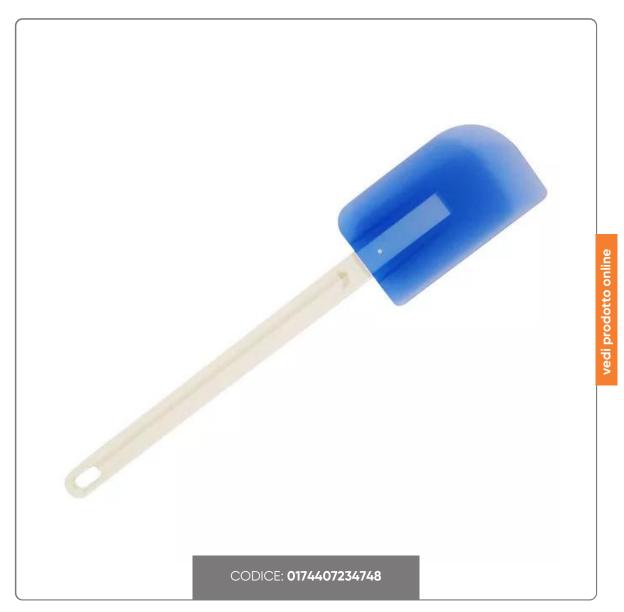

### **BLUE SILICONE SPATULA cm.35**

BLUE SILICONE SPATULA WITH FIBERGLASS REINFORCED POLYETHYLENE HANDLE dimensions cm.7x35 weight gr.90.

### USE:

Silicone spatula with durable white plastic handle. Equipped with a thin flexible rim that cleans bowls, jugs or blender glasses perfectly without leaving a trace of the dough. One side allows you to reach the corners while the other the rounded parts. This spatula is suitable for large containers and quantities of dough. Silicone does not melt, discolor or damage non-stick cookware.

#### CHARACTERISTICS:

- silicone material
- handle with hole for hanging
- temperature resistance +220°
- for food
- dishwasher safe

shop.senoeseno.it - www.senoeseno.it