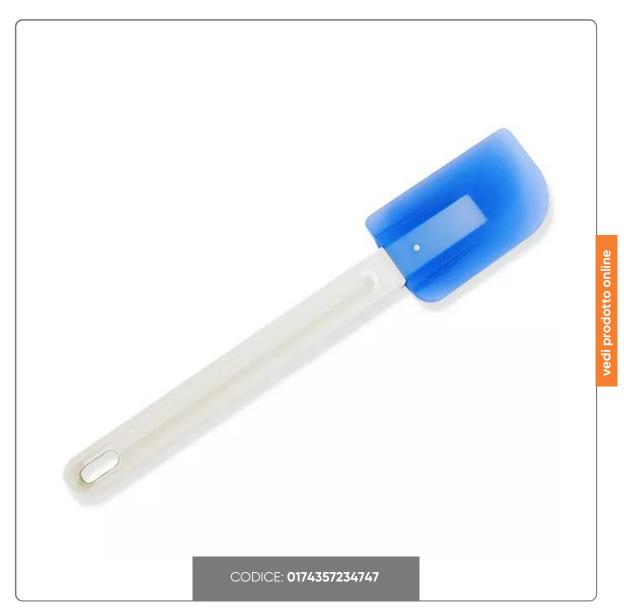

### **BLUE SILICONE SPATULA cm.25**

BLUE SILICONE SPATULA WITH FIBERGLASS REINFORCED POLYETHYLENE HANDLE dimensions cm.5x25 weight gr.70.

### USE:

Silicone spatula with durable white plastic handle. Equipped with a thin flexible rim that cleans bowls, jugs or blender glasses perfectly without leaving a trace of the dough. One side allows you to reach the corners while the other the rounded parts. This spatula is suitable for small containers and small quantities of dough. Silicone does not melt, discolor or damage non-stick cookware.

#### CHARACTERISTICS:

- silicone material
- handle with hole for hanging
- temperature resistance +220°
- for food
- dishwasher safe

shop.senoeseno.it - www.senoeseno.it