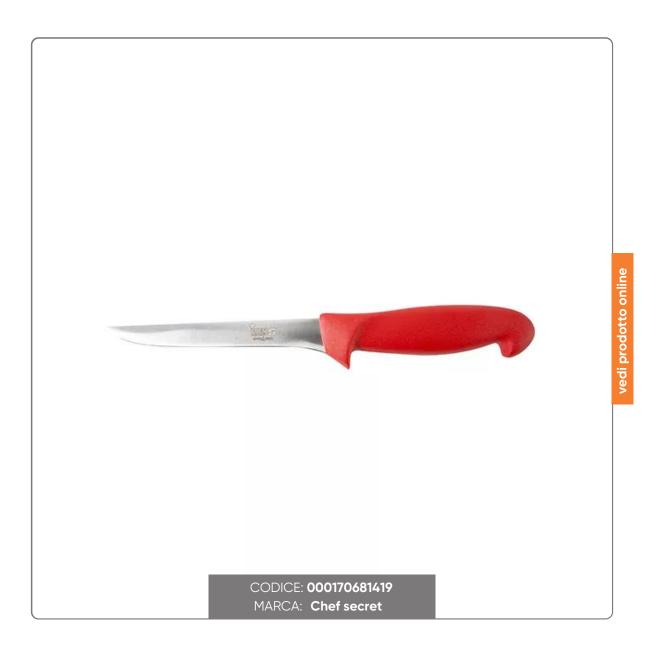

# NARROW SENO&SENO BONING KNIFE STEEL BLADE cm.16net price

PROFESSIONAL KNIFE SENO&SENO NARROW BONING MODEL CHEF'S SECRET LINE STEEL BLADE cm.16x2 WITH RED HANDLE

### LAMA

- High quality stainless steel specifically designed for professional use.

- The steel (X45CrMoV15) contains the ideal ratio between Carbon (hardness, wear resistance, sharpness retention) Chromium (corrosion resistance and ease of cleaning) Molybdenum (acid and corrosion resistance)

- Tempered blade (heat treatment) gives flexibility, strengthens the blade, eliminates internal tensions and possible weaknesses

- High hardness

- Finished manually

### HANDLE

- Ergonomic design that guarantees a significant reduction in user fatigue

- Made of polypropylene and rubber, it is non-porous and non-slip even when wet

- Dishwasher safe and sterilizable, in order to guarantee absolute hygiene

- The color of the handle allows you to immediately identify the position of the knife on the workbench for greater safety