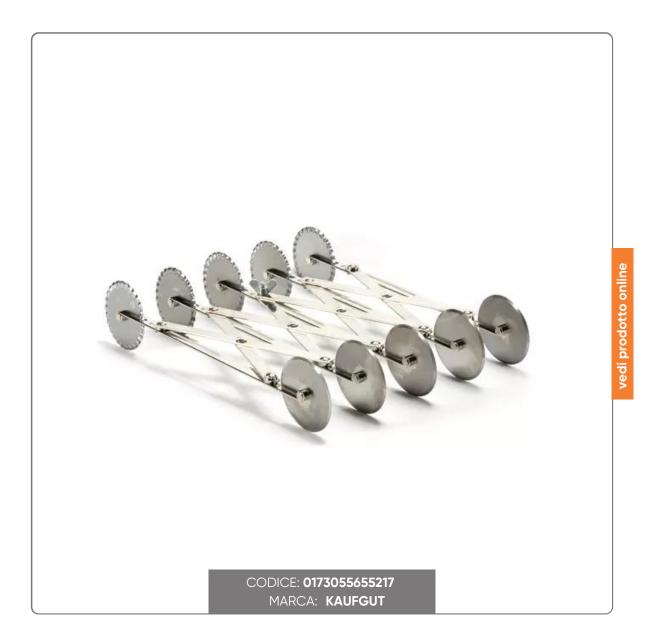

## STAINLESS STEEL COOKIE CUTTERS WITH 5 ADJUSTABLE PANTOGRAPH DOUBLE WHEELS

Make perfect pasta with our adjustable and washable stainless steel pasta cutter. For superior results, every time.

## S O L U Z I O N I F O O D S E R V I C E

Our stainless steel pasta cutter is the ideal companion for any aspiring chef. Designed to ensure clean, precise cuts, it helps create equal-length pasta for even cooking. Its stainless steel construction makes it strong and durable, ideal for everyday use. Its distinctive feature? It has 5 double wheels and an adjustable width, suitable to satisfy any culinary need. And, at the end of the day, you can pop everything in the dishwasher for quick and easy cleaning. Enjoy your meal!