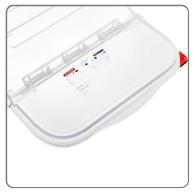

- Maximum hygiene and traceability
- Easy to clean and durable.
- Complies with HACCP regulations.
- Solid structure designed for intensive use in professional environments.
- ColorClip for immediate visual management Equipped with colored clips to better organize food according to type, work area or day of the week.
- Recommended use
- Store in dry, ventilated areas, away from sources of heat or humidity.
- Perfect for professional pantries, food storage or well-organized home kitchens.