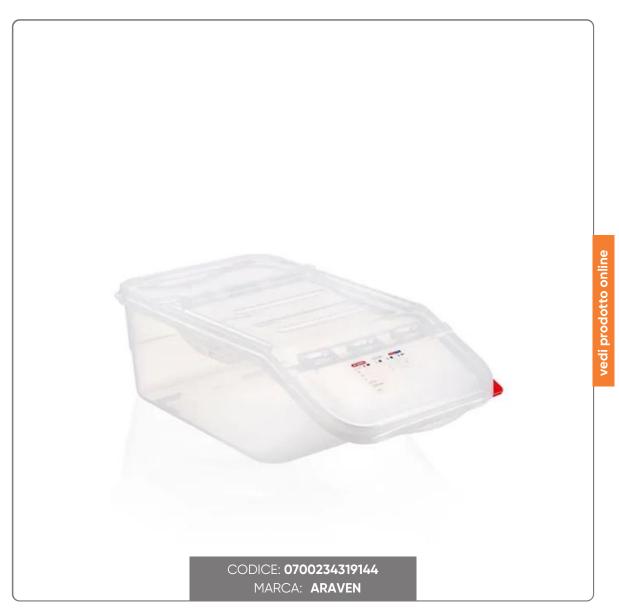

## ARAVEN INGREDIENT CONTAINER IN PP cm.56.5x34x20 LT.22.65 WITH SEMI-OPENING LID

Araven Accessible Container – 22.65 L / 6 Gal

## LUZIONIFOODSERV

Organize and store smartly: the Araven 22.65-liter accessible container is designed to offer maximum hygiene, order in the kitchen and strict stock control according to HACCP principles.