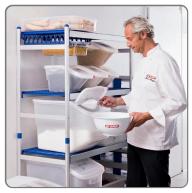

- Integrated FIFO system

The container is designed according to the "First In, First Out" principle, thanks to the double loading and unloading lid, for an orderly rotation of food and efficient warehouse management.

- Maximum hygiene and traceability
- Easy to clean and durable.
- Complies with HACCP regulations.
- Solid structure designed for intensive use in professional environments.
- ColorClip for immediate visual management Equipped with colored clips to better organize food according to type, work area or day of the week.
- Recommended use
- Store in dry, ventilated areas, away from sources of heat or humidity.
- Perfect for professional pantries, food storage or well-organized home kitchens.