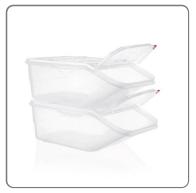

- Integrated FIFO system

The container is designed according to the "First In, First Out" principle, thanks to the double loading and unloading lid, for an orderly rotation of food and efficient warehouse management.