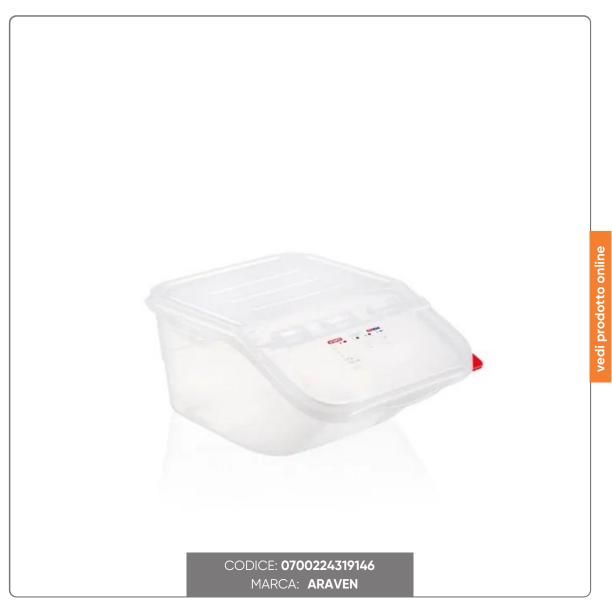

## ARAVEN INGREDIENT CONTAINER IN PP cm.41.5x34x20 LT.16 WITH SEMI-OPENING LID

Araven Accessible Container – 16 L / 4 Gal

## LUZIONIFOODSERV

Organize and store smartly: the Araven 16-liter accessible container is designed to offer maximum hygiene, order in the kitchen and rigorous stock control according to HACCP principles.

## Perfect for dry foods

Ideal for storing low humidity products such as:

- Legumes
- Dried fruit
- Pasta
- Rice

The protective seal prevents moisture from entering without requiring an airtight system, ensuring the quality of the contents in the long term.