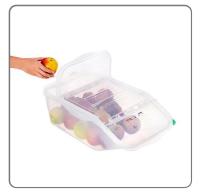

## Perfect for dry foods

Ideal for storing low humidity products such as:

- Legumes
- Dried fruit
- Pasta
- Rice

The protective seal prevents moisture from entering without requiring an airtight system, ensuring the quality of the contents in the long term.