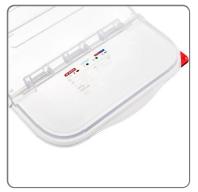

- Integrated FIFO system

The container is designed according to the "First In, First Out" principle, thanks to the double loading and unloading lid, for an orderly rotation of food and efficient warehouse management.