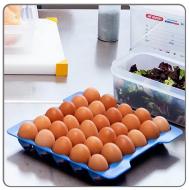

- Capacity and compatibility
- Each tray holds up to 30 eggs.
- Designed to fit perfectly into GN 2/3 containers.
- Perforated base: more hygiene and control
- The perforated base allows for optimal air circulation, preventing the formation of mold.
- Allows you to easily identify any broken eggs, improving quality control.
- Stackable and space-saving
- Featuring 14 stacking turrets that anchor securely to the tray below.
- Simply flip an empty tray over a full one for extra protection during transport.
- Safe and durable materials
- Made of polypropylene, durable and sturdy material.
- BPA (Bisphenol A) free, for safe food storage.
- Resistant from -40  $^{\circ}$ C to +95  $^{\circ}$ C: suitable for cold rooms, dishwashers and professional environments.
- Packaging
- Sold in sets of 4 trays, convenient to handle and store.