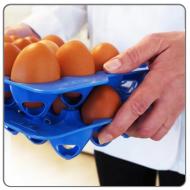

- Capacity and compatibility
- Each tray holds up to 30 eggs.
- Designed to fit perfectly into GN 2/3 containers.
- Perforated base: more hygiene and control
- The perforated base allows for optimal air circulation, preventing the formation of mold.
- Allows you to easily identify any broken eggs, improving quality control.
- Stackable and space-saving
- Featuring 14 stacking turrets that anchor securely to the tray below.
- Simply flip an empty tray over a full one for extra protection during transport.
- Safe and durable materials
- Made of polypropylene, durable and sturdy material.
- BPA (Bisphenol A) free, for safe food storage.
- Resistant from -40  $^{\circ}$ C to +95  $^{\circ}$ C: suitable for cold rooms, dishwashers and professional environments.
- Packaging
- Sold in sets of 4 trays, convenient to handle and store.