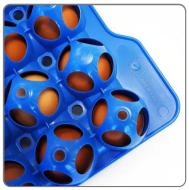

- Capacity and compatibility
- Each tray holds up to 30 eggs.
- Designed to fit perfectly into GN 2/3 containers.
- Perforated base: more hygiene and control
- The perforated base allows for optimal air circulation, preventing the formation of mold.
- Allows you to easily identify any broken eggs, improving quality control.
- Stackable and space-saving
- Featuring 14 stacking turrets that anchor securely to the tray below.
- Simply flip an empty tray over a full one for extra protection during transport.
- Safe and durable materials
- Made of polypropylene, durable and sturdy material.
- BPA (Bisphenol A) free, for safe food storage.
- Resistant from -40  $^{\circ}$ C to +95  $^{\circ}$ C: suitable for cold rooms, dishwashers and professional environments.
- Packaging
- Sold in sets of 4 trays, convenient to handle and store.