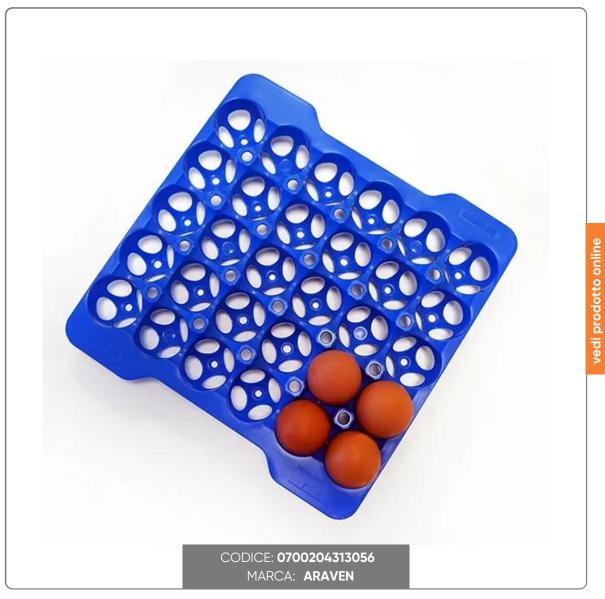

## SET.4pcs. ARAVEN EGG TRAY BLUE GN 2/3

Blue Egg Holder for Eggs GN 2/3

## SOLUZIONIFOODSERVICE

Maximum protection, hygiene and convenience for egg storage with the GN 2/3 30-egg trays, designed to be compatible with Araven GN 2/3 egg containers. An ideal solution for professional environments where order, safety and space saving are essential.

- Capacity and compatibility
- Each tray holds up to 30 eggs.
- Designed to fit perfectly into GN 2/3 containers.
- Perforated base: more hygiene and control
- The perforated base allows for optimal air circulation, preventing the formation of mold.
- Allows you to easily identify any broken eggs, improving quality control.
- Stackable and space-saving
- Featuring 14 stacking turrets that anchor securely to the tray below.
- Simply flip an empty tray over a full one for extra protection during transport.
- Safe and durable materials
- Made of polypropylene, durable and sturdy material.
- BPA (Bisphenol A) free, for safe food storage.
- Resistant from -40  $^{\circ}$ C to +95  $^{\circ}$ C: suitable for cold rooms, dishwashers and professional environments.
- Packaging
- Sold in sets of 4 trays, convenient to handle and store.