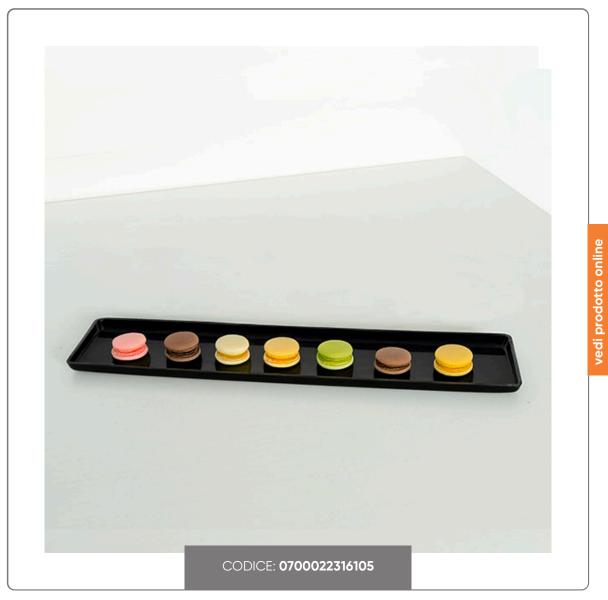

### BLACK METHACRYLATE PASTRY TRAY cm. 60x10x1,5 H

Pastry Tray in Black Methacrylate - 60x10x1.5 cm

## LUZIONIFOODSERVI

Elegant and resistant, this black methacrylate tray is the ideal solution for displaying and presenting food products in pastry shops, delicatessens and butchers. The glossy black color enhances the beauty of the food, making it even more inviting to the eyes of customers.

#### - Professional Use

Suitable for food contact, perfect for serving sweets, cured meats, cheeses and other specialties. A refined choice for display cases and buffets.