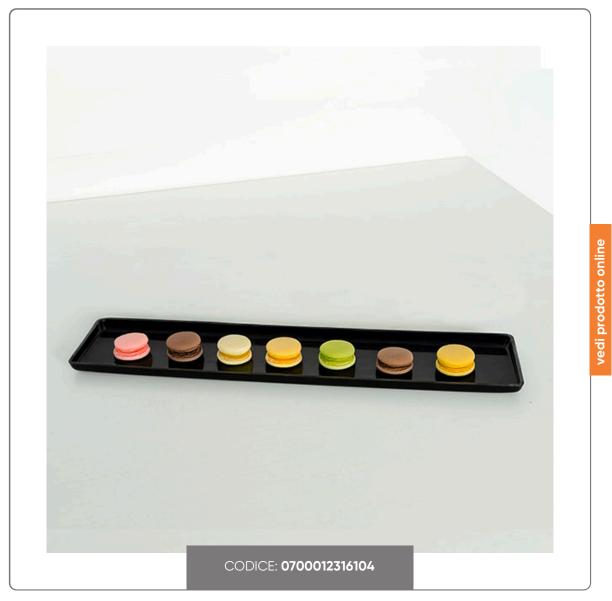

### BLACK METHACRYLATE PASTRY TRAY cm. 60x15x1,5 H

Pastry and gastronomy tray in black methacrylate – 60x15x1.5 cm

## LUZIONIFOODSERVI

Elegant and resistant, this black methacrylate tray is the ideal solution for displaying and presenting food products in pastry shops, delicatessens and butchers. The glossy black color enhances the beauty of the food, making it even more inviting to the eyes of customers.

#### - Professional Use

Suitable for food contact, perfect for serving sweets, cured meats, cheeses and other specialties. A refined choice for display cases and buffets.

- Technical Features
- Resistant to temperatures from -10°C to +60°C
- Dishwasher safe for quick and hygienic cleaning
- Made in Italy: synonymous with quality and design

Dimensions: 60 x 15 x 1.5 cm (height)