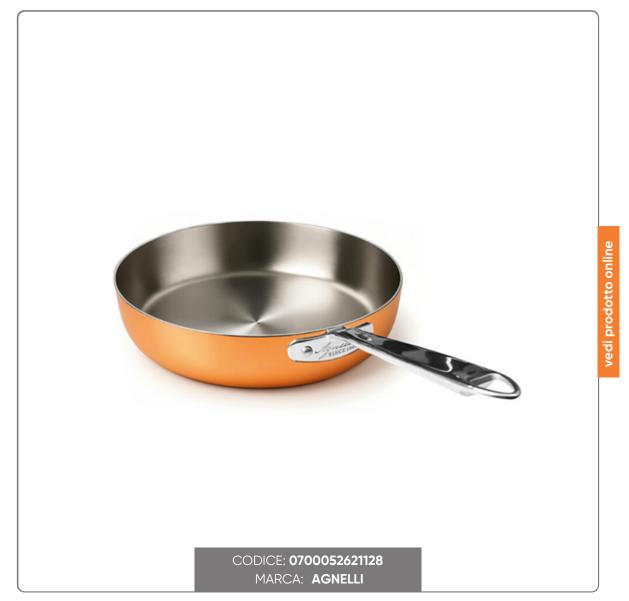

## **COPPER INDUCTION PAN 1 STAINLESS STEEL HANDLE** cm. 28x5

COPPER PAN CM. 28X5 - SUITABLE FOR INDUCTION - Professional Performance, Timeless Elegance

## CHARACTERISTICS:

- Diameter: cm. 28 - Thickness: mm. 2.5

- Induction disc diameter: 22 cm

- Elegant and functional design
- Chef-level performance
- High quality materials
- Perfect for braising, stewing and slow cooking
- Compatible with all heat sources