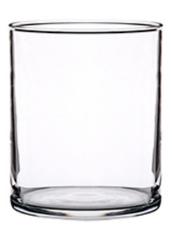

## PACKAGE 12pcs. TEMPERED JERTE CYLINDER GLASS cl.36

Jerta Glass In Tempered Glass Stack - Stackable - 36 Cl (Pack Of 12 Pieces) Perfect For Beer, Soft Drinks, WATER AND JUICES

vedi prodotto online

CODICE: **0700049492440** MARCA: **VICRILA** 

## SOLUZIONIFOODSERVICE

Sturdy, practical and elegant: the 36 cl JERTA glass is the ideal choice for professional environments such as bars, restaurants and high-rotation venues. Made of tempered glass, it is extremely resistant to shocks and thermal shocks, guaranteeing a long life even with intensive use.

The linear and functional design makes it versatile for any type of drink, from beer to soft drinks, to water and juices.

## **TECHNICAL FEATURES:**

- Capacity: 36 cl

- Maximum diameter: 79 mm

Height: 92.5 mmNet weight: 170 gTempered glass: YesDishwasher safe: Yes

- Packaging: 12 pieces

- Stackable: No

Choose JERTA to combine resistance, practicality and style.