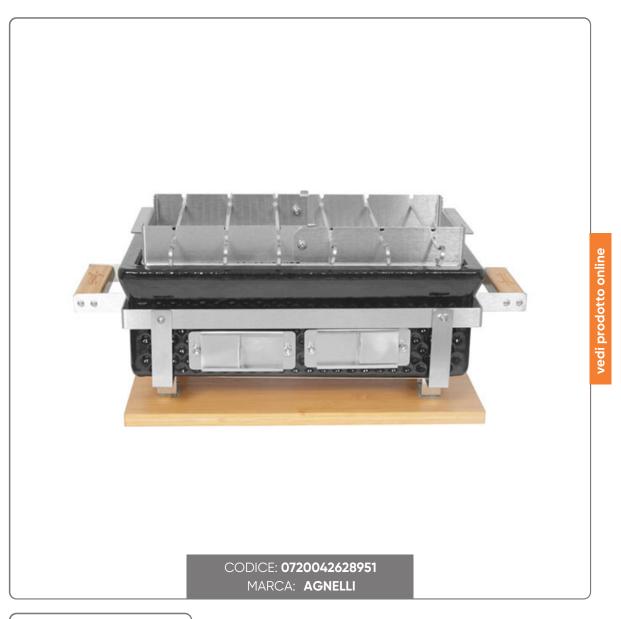

### **BARBECUE A CARBONE HIBACHI SQUARE**

Hibachi BBPRO Rectangular – The Kamado That Redefines Barbecue

## S O L U Z I O N I F O O D S E R V I C E

Discover the excellence of outdoor cooking with Hibachi BBPRO Rectangular, the Kamado designed for those seeking the best of artisan tradition and advanced technology. Ideal for grilling and roasting with professional results, it transforms every meal into an unforgettable experience.

CHARACTERISTICS:

- Dimensions cm. 51x22 H.16
- Weight: 22 kg

#### IMPECCABLE GRILLING

It maintains high and constant temperatures, perfect for obtaining uniform and tasty cooking. The large grill allows you to cook meat, fish and vegetables precisely, always guaranteeing taste and succulence.

#### TENDER AND TASTY ROASTS

The precise heat regulation and the hermetic design allow for slow and enveloping cooking, which preserves the juices and enhances the authentic flavours of the food.