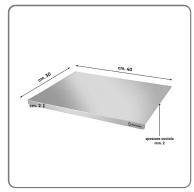

### **CHARACTERISTICS:**

- Material: AISI 304 stainless steel

- Dimensions: cm. 40x30 - Height of the strike: cm. 2 - Steel thickness: mm. 2

- Suitable for food contact

- Dishwasher safe