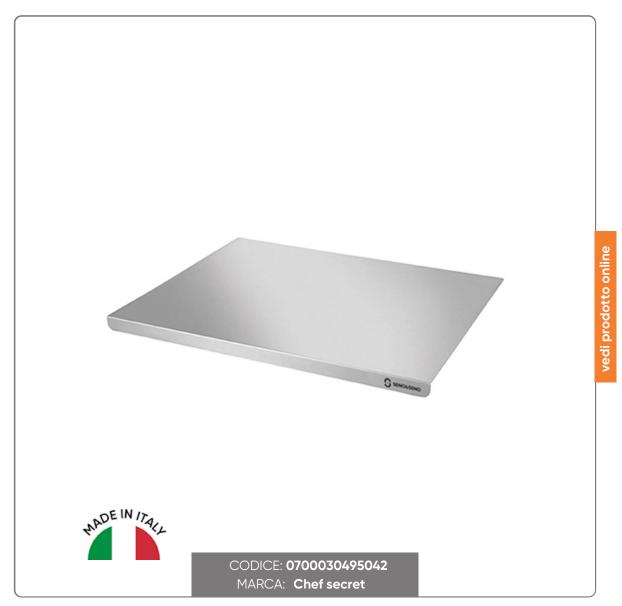

# STAINLESS STEEL CUTTING BOARD cm.40X30X2

Cutting Board - SENO&SENO Stainless Steel AISI 304 Pastry Board - Professional and Hygienic

Perfect for kneading bread, pizza, cakes, fresh pasta, biscuits and much more, this AISI 304 (18/10) stainless steel pastry board with an increased thickness of 2 mm is the ideal choice for those seeking robustness, hygiene and practicality, both at home and in professional environments.

### **CHARACTERISTICS:**

- Material: AISI 304 stainless steel

- Dimensions: cm. 40x30 - Height of the strike: cm. 2 - Steel thickness: mm. 2

- Suitable for food contact

- Dishwasher safe