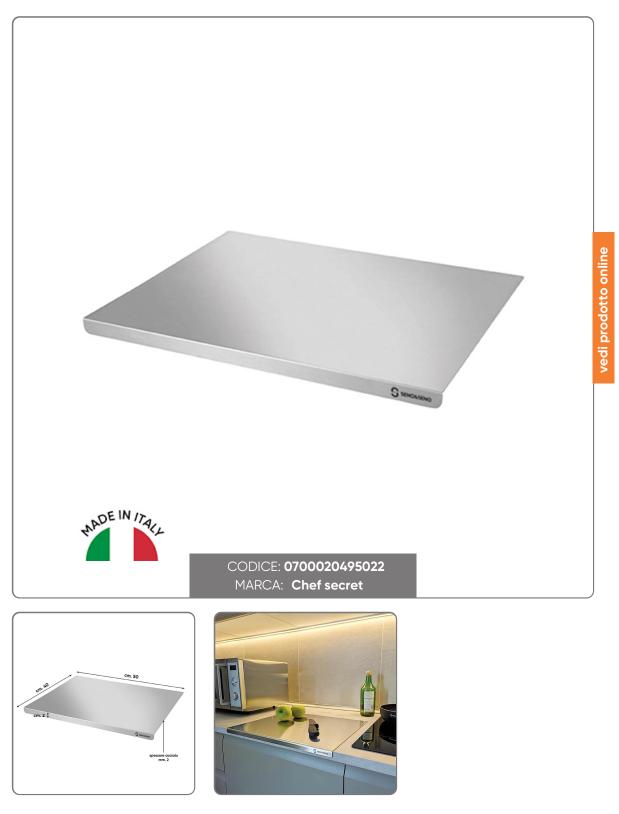

### STAINLESS STEEL CUTTING BOARD cm.50X40X2

Cutting Board - SENO&SENO Stainless Steel AISI 304 Pastry Board - Professional and Hygienic

Seno&Seno S.p.A. via Luigi Pasteur, 10 – Vr – 045.820.17.88 – info@senoeseno.it shop.senoeseno.it – www.senoeseno.it

# S O L U Z I O N I F O O D S E R V I C E

Perfect for kneading bread, pizza, cakes, fresh pasta, biscuits and much more, this AISI 304 (18/10) stainless steel pastry board with an increased thickness of 2 mm is the ideal choice for those seeking robustness, hygiene and practicality, both at home and in professional environments.

#### CHARACTERISTICS:

- Material: AISI 304 stainless steel
- Dimensions: cm. 50x40
- Height of the strike: cm. 2
- Steel thickness: mm. 2
- Suitable for food contact
- Dishwasher safe