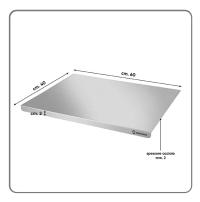

#### **CHARACTERISTICS:**

- Material: AISI 304 stainless steel

Dimensions: cm. 60x40Height of the strike: cm. 2Steel thickness: mm. 2

- Suitable for food contact

- Dishwasher safe