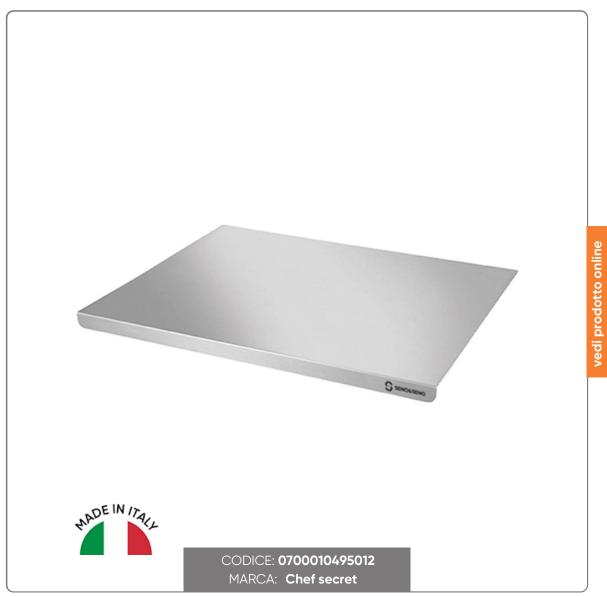

### STAINLESS STEEL CUTTING BOARD cm.60X40X2

Cutting Board - SENO&SENO Stainless Steel AISI 304 Pastry Board - Professional and Hygienic

#### **CHARACTERISTICS:**

- Material: AISI 304 stainless steel

Dimensions: cm. 60x40Height of the strike: cm. 2Steel thickness: mm. 2

- Suitable for food contact

- Dishwasher safe