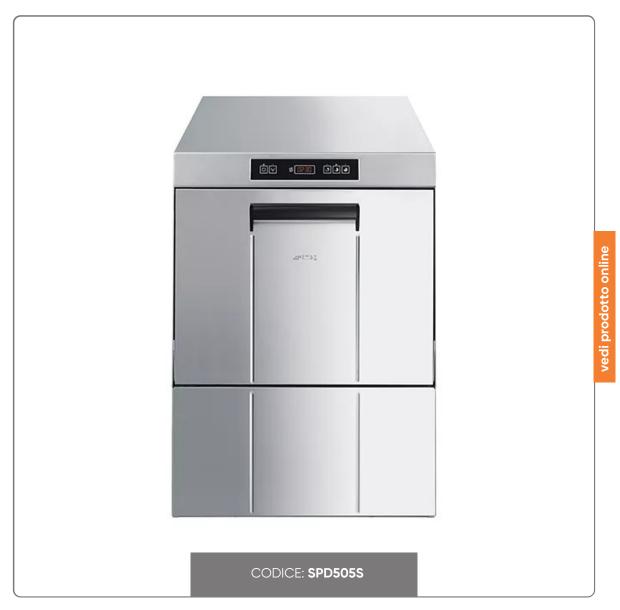

## SMEG ECOLINE DISHWASHER MOD. SPD505 FRONT LOADING 50x50 BASKET - WITH INTEGRATED DISPENSERS AND **AUTOMATIC WATER SOFTENER**

SMEG ECOLINE PROFESSIONAL DISHWASHER WITH AUTOMATIC WATER SOFTENER

## **CHARACTERISTICS:**

- Dimensions mm. 580x600 H820
- Basket mm. 500x500
- Useful loading height mm. 365
- Three-phase power supply 380V power kw 5.65
- Equipment: 1 plate basket, 1 glass basket, 1 cutlery basket.
- Construction in AISI 304 stainless steel with single-wall sides.
- Tub, basket guides and inner door moulded with rounded corners.
- Combined wash/rinse impellers with quick release system.
- Triple stage filtration system with integrated drain pump easily inspected by the user.
- Intuitive electronic interface with soft touch controls.