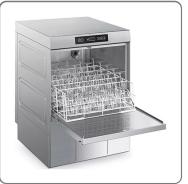

## SMEG ECOLINE DISHWASHER MOD. SPD505 FRONT LOADING 50x50 BASKET - WITH INTEGRATED DISPENSERS AND **AUTOMATIC WATER SOFTENER**

SMEG ECOLINE PROFESSIONAL DISHWASHER WITH AUTOMATIC WATER SOFTENER

## **CHARACTERISTICS:**

- Dimensions mm. 580x600 H820
- Basket mm. 500x500
- Useful loading height mm. 365
- Three-phase power supply 380V power kw 5.65
- Equipment: 1 plate basket, 1 glass basket, 1 cutlery basket.
- Construction in AISI 304 stainless steel with single-wall sides.
- Tub, basket guides and inner door moulded with rounded corners.
- Combined wash/rinse impellers with quick release system.
- Triple stage filtration system with integrated drain pump easily inspected by the user.
- Intuitive electronic interface with soft touch controls.