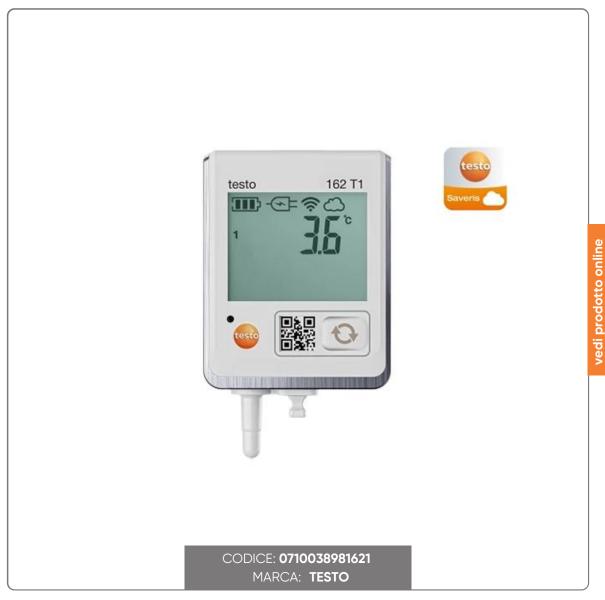

### **TESTO TEMPERATURE DATA LOGGER mod. 162 T1 WITH** APP CONNECTION

testo 162 T1 – WiFi Data Logger with Display and Integrated Temperature Sensor

## SOLUZIONIFOODSERVIC

Check the temperature wherever you are, in real time.

The testo 162 T1 online data logger is the ideal solution for automatic and continuous temperature monitoring in sensitive environments. Thanks to the integrated sensor and WiFi connection, the data is transmitted directly to the testo Saveris Cloud, where you can easily view and analyse it via smartphone, tablet or PC.

### MAIN FEATURES:

- Constant temperature monitoring with integrated probe
- Real-time alerts via email, SMS or push in case of limits exceeded
- Large display for immediate visual control
- Data transmission via WiFi
- Compatibility with the testo Smart App for quick and easy management
- Remote data access via the testo Saveris cloud (license required)