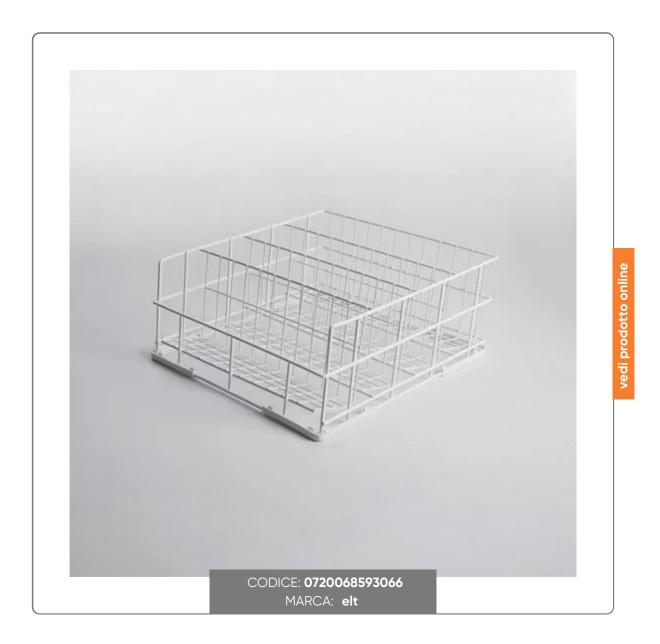

## 4-ROW RUBBERIZED WIRE GLASS BASKET cm.40x40x17

Dishwasher Glass Basket – 4 Rows, Slanted Bottom, White Wire – 40x40x17 Cm

## S O L U Z I O N I F O O D S E R V I C E

Optimize your glass washing with the Dishwasher Glass Basket, designed to ensure maximum protection and effective cleaning.

- 4-row design with sloped bottom - Promotes water drainage and faster drying, reducing the risk of residue.

- Rubberized wire structure - Protects glasses from scratches and bumps, ideal for professional use in restaurants, bars and hotels.

- Dimensions 40x40 cm, height 17 cm - Perfect for industrial dishwashers and compatible with most models.

- Maximum practicality - Easy to handle and wear-resistant, it guarantees long-lasting durability.

- max diameter of glasses 8.5 cm

Perfect for the Horeca sector! Ensures efficient and safe washing for your glasses.