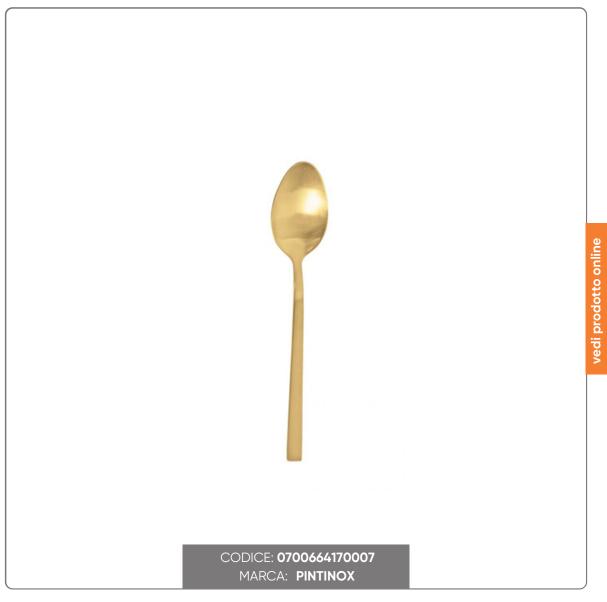

## DUKE SUN COFFEE SPOON

Dessert Spoon - Duke Sun Coffee Line

Seno&Seno S.p.A. via Luigi Pasteur, 10 – Vr – 045.820.17.88 – info@senoeseno.it shop.senoeseno.it – www.senoeseno.it

## S O L U Z I O N I F O O D S E R V I C E

Bring discreet luxury to the table with the Duke collection, a refined and exclusive line of cutlery. Crafted from 18/10 stainless steel with a luxurious 3 mm thickness, these cutlery pieces offer a perfect balance between solidity and elegance. Their matte gold finish adds a touch of sophisticated modernity, making them ideal for those seeking style and quality without compromise.

Main features:

- Material: 18/10 stainless steel
- Thickness: 3 mm
- Dimensions: 14.8 cm
- Finish: Matte Gold
- Made in Italy synonymous with craftsmanship and exclusive design

Use and maintenance:

- Dishwasher safe, even industrial
- Wash immediately after use and dry thoroughly
- Avoid chlorine-based detergents or bleaches
- Separate knives from other cutlery in the dishwasher
- Do not use abrasive cloths or metal scouring pads