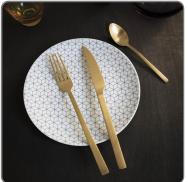

## S O L U Z I O N I F O O D S E R V I C E

Bring discreet luxury to the table with the Duke collection, a refined and exclusive line of cutlery. Crafted from 18/10 stainless steel with a luxurious 3 mm thickness, these cutlery pieces offer a perfect balance between solidity and elegance. Their matte gold finish adds a touch of sophisticated modernity, making them ideal for those seeking style and quality without compromise.

With the cutlery of the Duke collection, every meal becomes an experience of style and quality. Add them to your table and let yourself be conquered by their timeless charm.