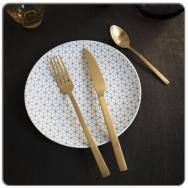

## L U Z I O N I F O O D S E R V I C

Bring discreet luxury to the table with the Duke collection, a refined and exclusive line of cutlery. Crafted from 18/10 stainless steel with a luxurious 3 mm thickness, these cutlery pieces offer a perfect balance between solidity and elegance. Their matte gold finish adds a touch of sophisticated modernity, making them ideal for those seeking style and quality without compromise.

With the cutlery of the Duke collection, every meal becomes an experience of style and quality. Add them to your table and let yourself be conquered by their timeless charm.