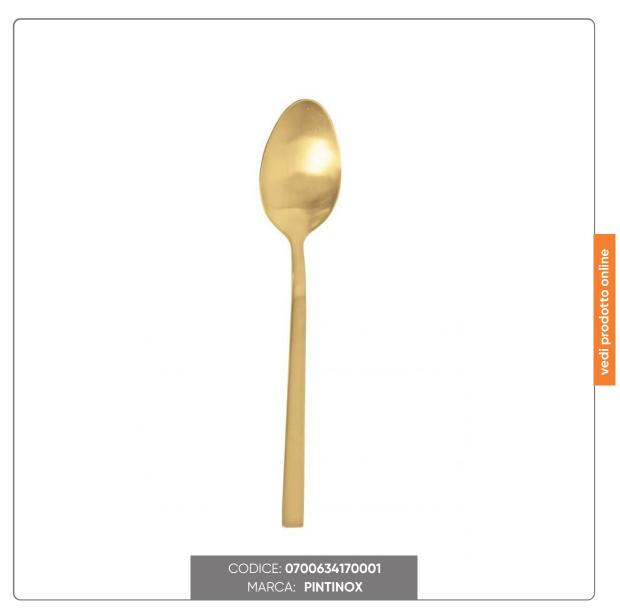

### **DUKE SUN TABLE SPOON**

Duke Sun Line Table Spoon

## L U Z I O N I F O O D S E R V I C

Bring discreet luxury to the table with the Duke collection, a refined and exclusive line of cutlery. Crafted from 18/10 stainless steel with a luxurious 3 mm thickness, these cutlery pieces offer a perfect balance between solidity and elegance. Their matte gold finish adds a touch of sophisticated modernity, making them ideal for those seeking style and quality without compromise.

### Main features:

- Material: 18/10 stainless steel

- Thickness: 3 mm - Dimensions: 21 cm - Finish: Matte Gold

- Made in Italy - synonymous with craftsmanship and exclusive design