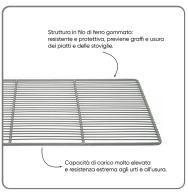

## SOLUZIONIFOODSERVI

Reliable, durable and designed to support heavy loads: the SENO&SENO GN 2/1 load-bearing grid is ideal for intensive professional use in kitchens, blast chillers and cold rooms.

- . Plastic coated iron frame: provides a perfect combination of strength and protection, ensuring stability and long life.
- . Dimensions GN 2/1 650x530 mm: compatible with the Gastronorm standard, adapts to multiple professional appliances.
- . Very high load capacity and extreme resistance to impacts and wear.
- . Unbreakable product, ideal for dynamic and high-frequency environments.
- . Compliant with hygiene and safety guidelines and made with materials certified for food contact according to European standards.