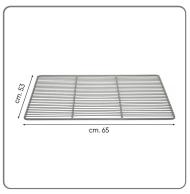

## PLASTICIZED GRID SENO&SENO GN 2/1 650X530mm.

PLASTICIZED GRID GN 2/1 FOR FRIDGE AND FREEZER CABINETS

## SOLUZIONIFOODSERVI

Reliable, durable and designed to support heavy loads: the SENO&SENO GN 2/1 load-bearing grid is ideal for intensive professional use in kitchens, blast chillers and cold rooms.

- . Plastic coated iron frame: provides a perfect combination of strength and protection, ensuring stability and long life.
- . Dimensions GN 2/1 650x530 mm: compatible with the Gastronorm standard, adapts to multiple professional appliances.
- . Very high load capacity and extreme resistance to impacts and wear.
- . Unbreakable product, ideal for dynamic and high-frequency environments.
- . Compliant with hygiene and safety guidelines and made with materials certified for food contact according to European standards.