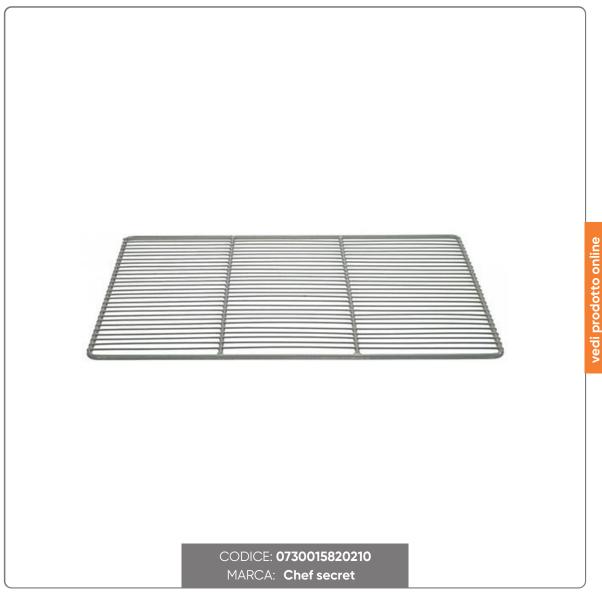

## PLASTICIZED GRID SENO&SENO GN 2/1 650X530mm.

PLASTICIZED GRID GN 2/1 FOR FRIDGE AND FREEZER CABINETS

## SOLUZIONIFOODSERVI

Reliable, durable and designed to support heavy loads: the SENO&SENO GN 2/1 load-bearing grid is ideal for intensive professional use in kitchens, blast chillers and cold rooms.

- . Plastic coated iron frame: provides a perfect combination of strength and protection, ensuring stability and long life.
- . Dimensions GN 2/1 650x530 mm: compatible with the Gastronorm standard, adapts to multiple professional appliances.
- . Very high load capacity and extreme resistance to impacts and wear.
- . Unbreakable product, ideal for dynamic and high-frequency environments.
- . Compliant with hygiene and safety guidelines and made with materials certified for food contact according to European standards.