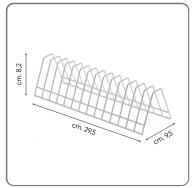

- Strong and durable materials made of plastic and rubber coated metal wire, it is designed to withstand daily use and high temperatures.
- Versatile and practical with its dimensions of  $29.5 \times 9.5 \times H$  8.2 cm it offers a functional solution for separating and protecting saucers during the wash cycle.
- Made in Italy produced with care and attention to detail, perfect for both home and professional use.