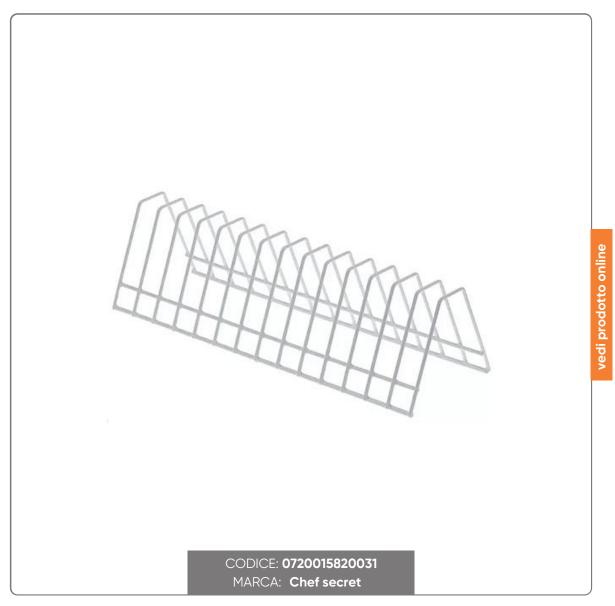

## DIVIDING INSERT FOR 14 PLACES SENO&SENO PLATES IN RUBBERIZED WIRE FOR DISHWASHER

PLASTIQUE-COATED IRON WIRE DIVIDING INSERT FOR SAUCER SUITABLE FOR ALL TYPES OF DISHWASHER BASKET

## SOLUZIONIFOODSERVIC

Organize your plates better with this divider insert in plasticized and rubberized iron wire, ideal for any dishwasher basket.

Compatible with all models, it adapts perfectly to the internal structure ensuring stability and order during washing.

- Strong and durable materials made of plastic and rubber coated metal wire, it is designed to withstand daily use and high temperatures.
- Versatile and practical with its dimensions of  $29.5 \times 9.5 \times H$  8.2 cm it offers a functional solution for separating and protecting saucers during the wash cycle.
- Made in Italy produced with care and attention to detail, perfect for both home and professional use.