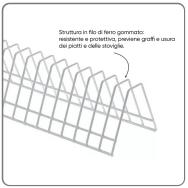

- Strong and durable materials made of plastic and rubber coated metal wire, it is designed to withstand daily use and high temperatures.
- Versatile and practical with its dimensions of  $29.5 \times 9.5 \times H$  8.2 cm it offers a functional solution for separating and protecting saucers during the wash cycle.
- Made in Italy produced with care and attention to detail, perfect for both home and professional use.

Keep your dishes perfectly in place, reducing the risk of bumps and breakages in the dishwasher!