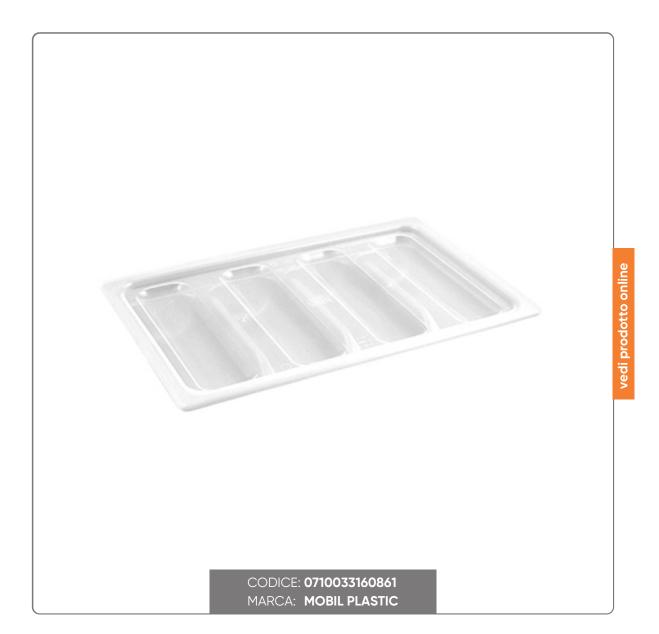

## S O L U Z I O N I F O O D S E R V I C E

Horeca Cutlery Holder – Ergonomic Design and Practicality for Catering The Horeca cutlery holder is designed to ensure maximum practicality and hygiene in the catering sector. Its soft lines and no sharp edges make it easier to grip the cutlery and simplify cleaning, ensuring comfortable and safe use.

- Compatible with Gastronorm 1/1 standard, perfect for integration into workbenches
- Large capacity, ideal for restaurants, hotels, catering and canteens
- Recessed side bezels for ergonomic grip and easy lifting
- Durable and easy to clean materials, designed for intensive use