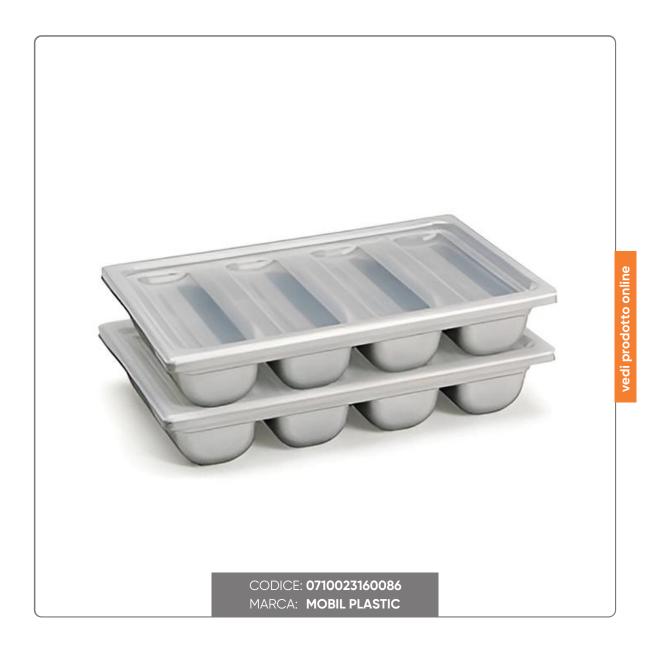

## SELF-SERVICE CUTLERY HOLDER GREY PLASTIC W/O COVER cm.53x32.5xh9.5

SELF-SERVICE cutlery tray - in plastic material - Gastronorm 1/1 - LID EXCLUDED

## SOLUZIONIFOODSERVICE

Horeca Cutlery Holder - Ergonomic Design and Practicality for Catering

The Horeca cutlery holder is designed to ensure maximum practicality and hygiene in the catering sector. Its soft lines and no sharp edges make it easier to grip the cutlery and simplify cleaning, ensuring comfortable and safe use.

- Compatible with Gastronorm 1/1 standard, perfect for integration into workbenches
- Large capacity, ideal for restaurants, hotels, catering and canteens
- Recessed side bezels for ergonomic grip and easy lifting
- Durable and easy to clean materials, designed for intensive use