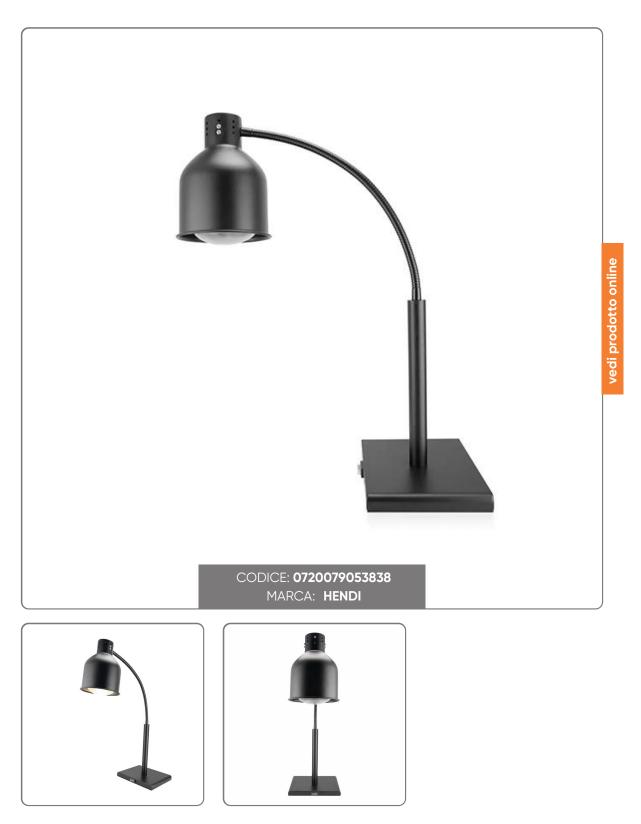

## FLEXIBLE IRON HEAT LAMP BLACK COLOR

HENDI Flexible Heat Lamp - 250W, 220-240V

Seno&Seno S.p.A. via Luigi Pasteur, 10 – Vr – 045.820.17.88 – info@senoeseno.it shop.senoeseno.it – www.senoeseno.it

## S O L U Z I O N I F O O D S E R V I C E

The HENDI Flexible Heat Lamp is the ideal solution for keeping food warm between preparation and service, making it perfect for buffets, restaurants and professional catering. Thanks to the flexible arm, the lampshade can be easily adjusted in height and position, ensuring uniform and optimal heating.

Main features:

- Emits constant heat to keep food at the ideal temperature.
- Adjustable flexible arm for optimal positioning.
- Shockproof infrared bulb included, safe and resistant to accidental impacts.
- Compatible with E27 bulbs, for easy replacement.
- Made of iron with anti-rust coating, long lasting.
- Elegant and functional design, perfect for professional kitchens and buffets.