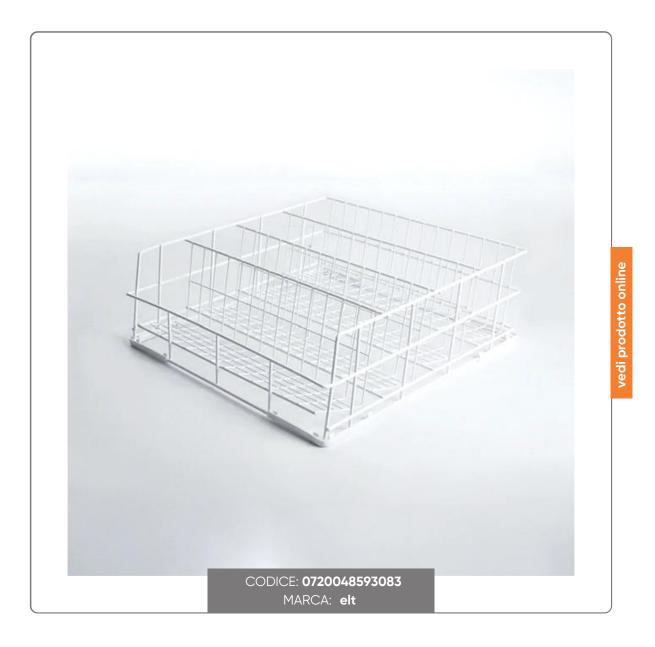

## 4-ROW GLASS BASKET WITH SLOPING BOTTOM IN RUBBERIZED WIRE cm.50x50x17

Dishwasher Glass Basket – 4 Rows, Sloped Bottom, Rubberized Wire – 50x50x17 cm

## S O L U Z I O N I F O O D S E R V I C E

Optimize your glass washing with the Dishwasher Glass Basket, designed to ensure maximum protection and effective cleaning.

- 4-row design with sloped bottom Promotes water drainage and faster drying, reducing the risk of residue.
- Rubberized wire structure Protects glasses from scratches and bumps, ideal for professional use in restaurants, bars and hotels.
- Dimensions 50x50 cm, height 17 cm Perfect for industrial dishwashers and compatible with most models.
- Maximum practicality Easy to handle and wear-resistant, it guarantees long-lasting durability.
- max diameter of glasses 11 cm