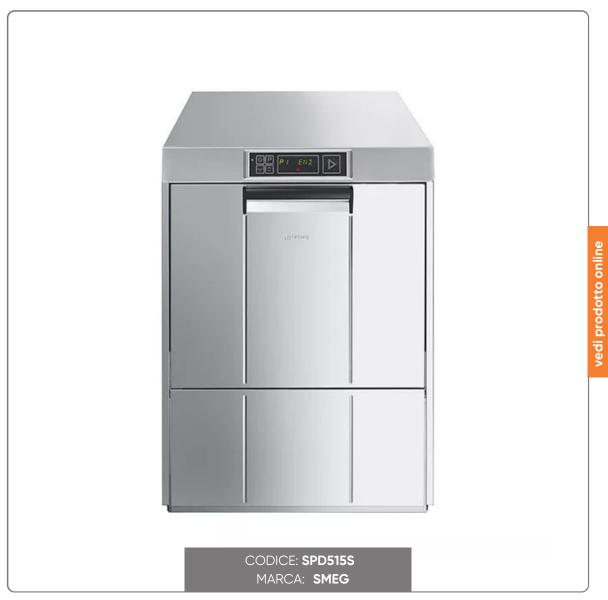

## SMEG NEW EASYLINE DISHWASHER MOD. SPD515S FRONT LOADING 50x50 BASKET - WITH INTEGRATED DISPENSERS AND AUTOMATIC WATER SOFTENER

Smeg Easyline Professional Dishwasher With Automatic Water Softener

## CHARACTERISTICS:

- Dimensions mm. 600x600 H820
- Basket mm. 500x500
- Useful loading height mm.415
- Three-phase power supply 380V power kw 5.2
- Equipment: 1 plate basket, 1 glass basket, 1 cutlery basket.
- Double-walled AISI 304 stainless steel construction with insulation for effective energy saving and silence (50db).
- Tub, basket guides and inner door moulded with rounded corners.
- Balanced door, insulated with gasket to limit steam escape.
- Stainless steel impellers / Triple stage filtration system with integrated drain pump easily inspected by the user.
- Intuitive electronic interface with soft touch controls.

A practical and intuitive electronic front panel ensures ease of use from the very first moment and reduces staff training times.