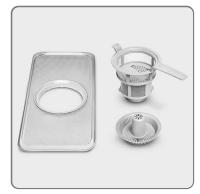

## CHARACTERISTICS:

- Dimensions mm. 600x600 H820
- Basket mm. 500x500
- Useful loading height mm.415
- Three-phase power supply 380V power kw 5.2
- Equipment: 1 plate basket, 1 glass basket, 1 cutlery basket.
- Double-walled AISI 304 stainless steel construction with insulation for effective energy saving and silence (50db).
- Tub, basket guides and inner door moulded with rounded corners.
- Balanced door, insulated with gasket to limit steam escape.
- Stainless steel impellers / Triple stage filtration system with integrated drain pump easily inspected by the user.
- Intuitive electronic interface with soft touch controls.

The professional dishwashers of the Easyline series are always equipped with a double-walled structure, with a drain pump and peristaltic dispensers for detergent and rinse aid already installed on the machine.