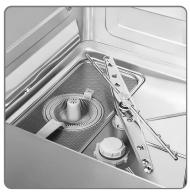

## CHARACTERISTICS:

- Dimensions mm. 600x600 H820
- Basket mm. 500x500
- Useful loading height mm.415
- Three-phase power supply 380V power kw 5.2
- Equipment: 1 plate basket, 1 glass basket, 1 cutlery basket.
- Double-walled AISI 304 stainless steel construction with insulation for effective energy saving and silence (50db).
- Tub, basket guides and inner door moulded with rounded corners.
- Balanced door, insulated with gasket to limit steam escape.
- Stainless steel impellers / Triple stage filtration system with integrated drain pump easily inspected by the user.
- Intuitive electronic interface with soft touch controls.

The professional dishwashers of the Easyline series are always equipped with a double-walled structure, with a drain pump and peristaltic dispensers for detergent and rinse aid already installed on the machine.