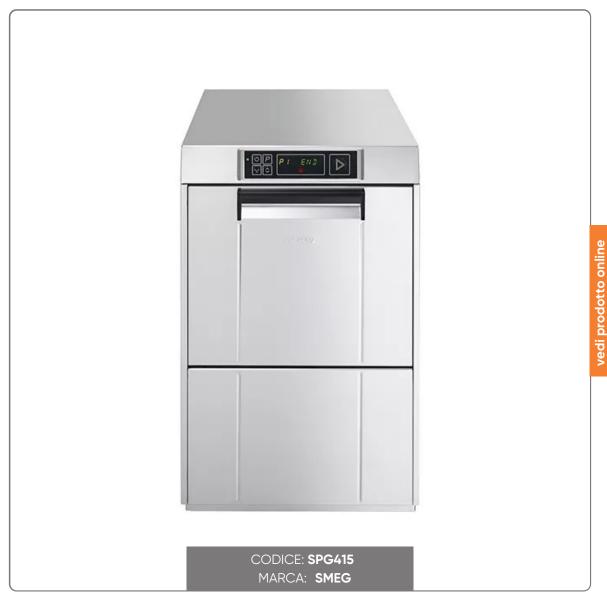

## SMEG GLASS WASHER NEW EASYLINE MOD. SPG415 BASKET **40x40 - WITH INTEGRATED DISPENSERS**

Smeg Easyline Professional Glasswasher

## CHARACTERISTICS:

- Dimensions mm. 460x600 H705
- Basket mm. 400x400
- Useful loading height mm.300
- Three-phase 380V / single-phase 230V switchable power supply.
- Power consumption kw 5.2 (380V) / kw 3.2 (230V).
- Equipment: 2 glass baskets, 1 cutlery basket.
- Double-walled AISI 304 stainless steel construction with insulation for effective energy saving and silence (50db).
- Tub, basket guides and inner door moulded with rounded corners.
- Balanced door, insulated with gasket to limit steam escape.
- Stainless steel impellers / Triple stage filtration system with integrated drain pump easily inspected by the user.
- Intuitive electronic interface with soft touch controls.