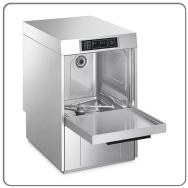

## CHARACTERISTICS:

- Dimensions mm. 460x600 H705
- Basket mm. 400x400
- Useful loading height mm.300
- Three-phase 380V / single-phase 230V switchable power supply.
- Power consumption kw 5.2 (380V) / kw 3.2 (230V).
- Equipment: 2 glass baskets, 1 cutlery basket.
- Double-walled AISI 304 stainless steel construction with insulation for effective energy saving and silence (50db).
- Tub, basket guides and inner door moulded with rounded corners.
- Balanced door, insulated with gasket to limit steam escape.
- Stainless steel impellers / Triple stage filtration system with integrated drain pump easily inspected by the user.
- Intuitive electronic interface with soft touch controls.

The professional dishwashers of the Easyline series are always equipped with a double-walled structure, with a drain pump and peristaltic dispensers for detergent and rinse aid already installed on the machine.