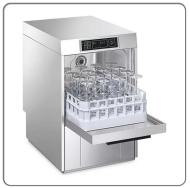

## CHARACTERISTICS:

- Dimensions mm. 460x600 H705
- Basket mm. 400x400
- Useful loading height mm.300
- Three-phase 380V / single-phase 230V switchable power supply.
- Power consumption kw 5.2 (380V) / kw 3.2 (230V).
- Equipment: 2 glass baskets, 1 cutlery basket.
- Double-walled AISI 304 stainless steel construction with insulation for effective energy saving and silence (50db).
- Tub, basket guides and inner door moulded with rounded corners.
- Balanced door, insulated with gasket to limit steam escape.
- Stainless steel impellers / Triple stage filtration system with integrated drain pump easily inspected by the user.
- Intuitive electronic interface with soft touch controls.

The professional dishwashers of the Easyline series are always equipped with a double-walled structure, with a drain pump and peristaltic dispensers for detergent and rinse aid already installed on the machine.