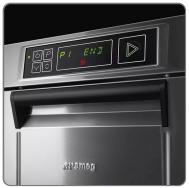

## CHARACTERISTICS:

- Dimensions mm. 460x600 H705
- Basket mm. 400x400
- Useful loading height mm.300
- Three-phase 380V / single-phase 230V switchable power supply.
- Power consumption kw 5.2 (380V) / kw 3.2 (230V).
- Equipment: 2 glass baskets, 1 cutlery basket.
- Double-walled AISI 304 stainless steel construction with insulation for effective energy saving and silence (50db).
- Tub, basket guides and inner door moulded with rounded corners.
- Balanced door, insulated with gasket to limit steam escape.
- Stainless steel impellers / Triple stage filtration system with integrated drain pump easily inspected by the user.
- Intuitive electronic interface with soft touch controls.

A practical and intuitive electronic front panel ensures ease of use from the very first moment and reduces staff training times.