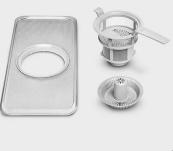

- Stainless steel impellers / Triple stage filtration system with integrated drain pump easily inspected by the user.

- Intuitive electronic interface with soft touch controls.

The professional dishwashers of the Easyline series are always equipped with a double-walled structure, with a drain pump and peristaltic dispensers for detergent and rinse aid already installed on the machine.