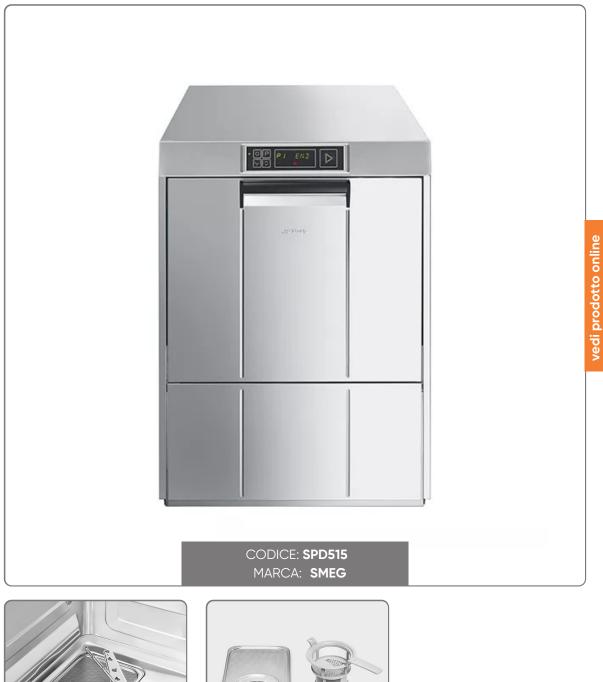

## SMEG DISHWASHER NEW EASYLINE MOD. SPD515 WITH 50x50 BASKET DIM. cm.60x60x82H THREE-PHASE 400V

Smeg Easyline Professional Dishwasher

Seno&Seno S.p.A. via Luigi Pasteur, 10 – Vr – 045.820.17.88 – info@senoeseno.it shop.senoeseno.it – www.senoeseno.it

## CHARACTERISTICS:

- Dimensions mm. 600x600 H820
- Basket mm. 500x500
- Useful loading height mm. 415
- Three-phase power supply 380V power kw 7.3
- Equipment: 1 plate basket, 1 glass basket, 1 cutlery basket.

- Double-walled AISI 304 stainless steel construction with insulation for effective energy saving and silence (50db).

- Tub, basket guides and inner door moulded with rounded corners.
- Balanced door, insulated with gasket to limit steam escape.

- Stainless steel impellers / Triple stage filtration system with integrated drain pump easily inspected by the user.

- Intuitive electronic interface with soft touch controls.

The professional dishwashers of the Easyline series are always equipped with a double-walled structure, with a drain pump and peristaltic dispensers for detergent and rinse aid already installed on the machine.

A practical and intuitive electronic front panel ensures ease of use from the very first moment and reduces staff training times.