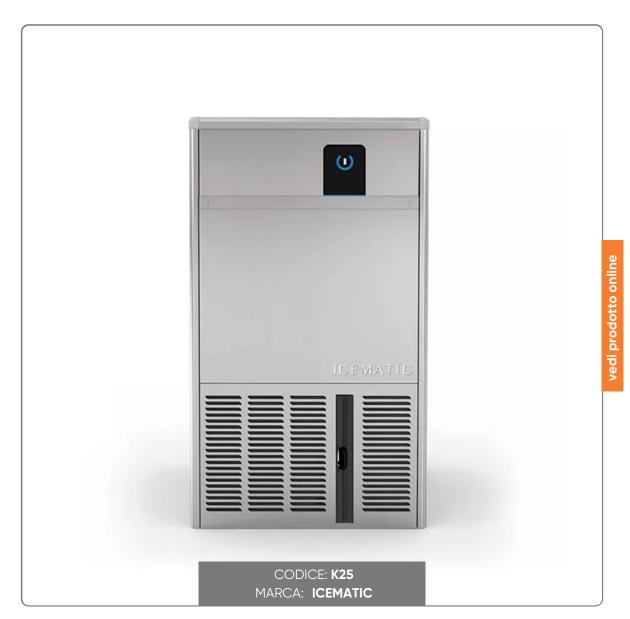

# ICEMATIC HOLLOW CUBE ICE MAKER mod. K25A GAS R290 - DIM. mm.400x545x690H - air cooled

Ice Cube Machine Empty Cube

#### THE MACHINE

Modern design with rounded corners and body entirely in stainless steel.

The paddle production system, with a stalk evaporator, is the only system capable of guaranteeing the correct functioning of the ice maker even in the presence of particularly hard water, rich in limestone and impurities.

#### **CHARACTERISTICS:**

- LARGE BUILT-IN STORAGE CAPACITY
- AUTOMATIC WASH
- REMOVABLE FRONT FILTER
- FRONT AIR INLET AND OUTLET
- CAPACITIVE TOUCH STAND-BY AND RESET
- POWER CORD WITH SCHUKO PLUG

#### TECHNICAL DATA:

- Dimensions (WxDxH): 400 x 545 x 690 mm

- Voltage: 220-240/1/50Hz - Production kg/24h: KG.23 - Storage capacity: 10 kg - Net weight: 33 kg

- Refrigerant Gas: R290