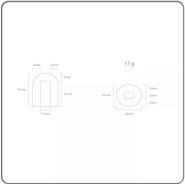

#### THE CUBE

A hollow cube, with a large cooling surface, for rapid cooling of liquids.

With a simple and essential shape, it guarantees extreme flexibility of use.

Soft drinks, cocktails, coffee and/or other preparations that need to be quickly refreshed will find a perfect ally in the hollow cube of the Coco series.

The paddle technology allows the installation and proper functioning of the machine even in the presence of hard water.

The Coco series is the most versatile for any type of installation.