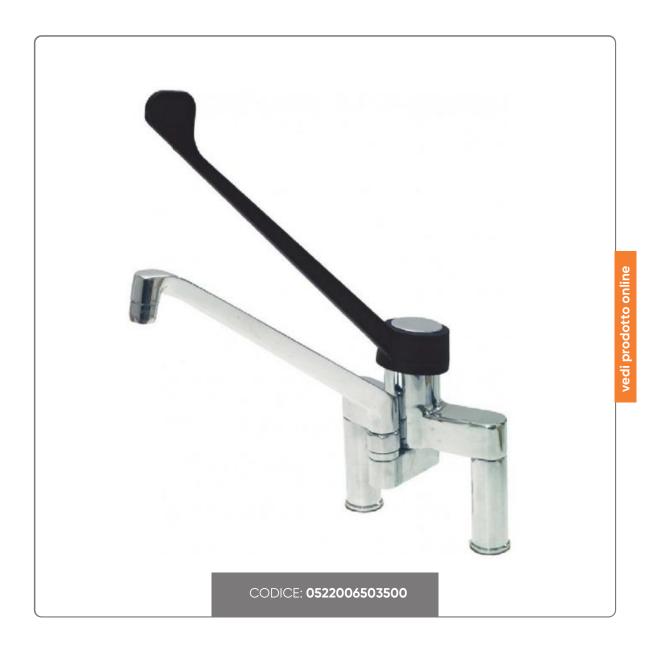

## CLINICAL LEVER MIXER MODEL RAISED TWO-HOLE FOR LARGE SYSTEMS WITH 250mm MOUTH

Raised Clinical Lever Mixer with Two Holes for Large Systems

## SOLUZIONIFOODSERVICE

The Clinical Lever Mixer Mod. Rialzato Biforo is designed for large systems, offering robustness and practicality in professional environments. Equipped with a 250 mm cast delivery spout, it guarantees an optimal flow rate of 20 L/min at 3 bar, ideal for high intensity operations.

## Main features:

- Chrome plated brass body, corrosion resistant and long lasting.
- 250mm cast spout, for a wide and even flow of water.
- $\emptyset$  3/4 mm connections, compatible with professional systems.
- 155 mm hole spacing, for safe and stable mounting.
- Drilling template ø 27 mm, for precise and simple installation.
- Maximum flow rate of 20 L/min at 3 bar, suitable for managing large volumes of water efficiently.