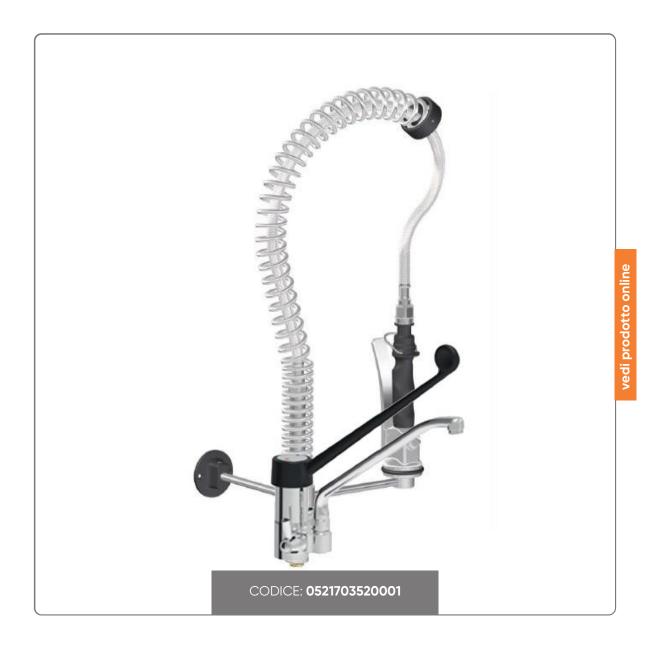

## MIGNON H600 SHOWER GROUP WITH RAISED SINGLE-HOLE MIXER FOR LARGE SYSTEMS

Single Hole Shower Group - Mixer with Single Lever Spout Clinical Black

## S O I U 7 I O N I F O O D S F R V I C F

This Single Hole Mixer Shower Group is designed to meet the needs of professional kitchens and restaurants. Made of chromed steel with a single hole outlet and wall fixing, the mixer is equipped with a single-control system with ceramic discs, ensuring a 180° rotation for the pre-wash set. The shock-proof technopolymer lever handle ensures a safe and resistant grip, while the polished stainless steel supports increase the durability of the product.

The diverter tap, with 90° rotation, offers the possibility of adjusting both the distance from the wall and the height of the shower. In addition, the orientable spout allows for versatile use. The design has been studied for simple installation and minimal maintenance, making it compliant with the standards required by the AUSL.

## Technical features:

Flexible viplato: 110 mmSupport tube: 79.50 cmBlack plastic lever: 23.7 cm

- Pipe length: 25cm

- Single-lever mixer with diverter for the shower group

- Made in Italy

Perfect for high-intensity use environments, it ensures reliability and durability over time.