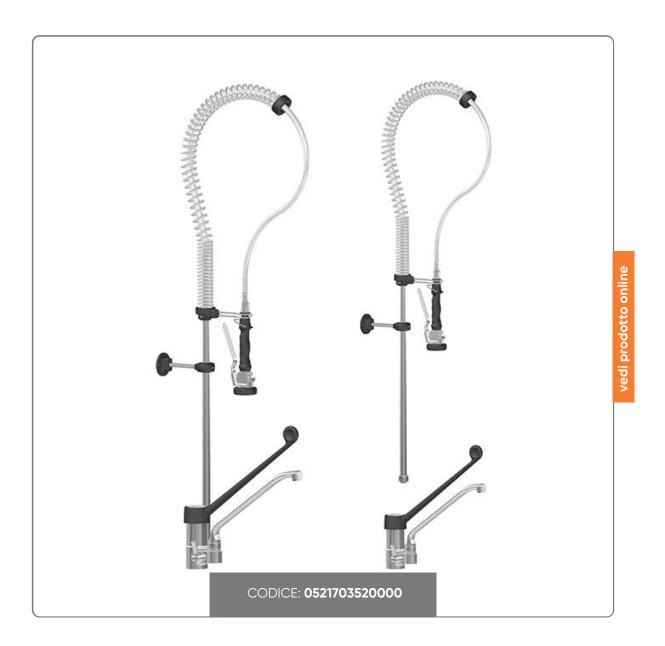

## SHOWER GROUP H1200 WITH RAISED SINGLE-HOLE MIXER FOR LARGE SYSTEMS

Single Hole Shower Group - Mixer Tap With Single Lever Spout Clinical Black

## S O I U 7 I O N I F O O D S F R V I C F

This Single Hole Mixer Shower Group is designed to meet the needs of professional kitchens and restaurants. Made of chromed steel with a single hole outlet and wall fixing, the mixer is equipped with a single-control system with ceramic discs, ensuring a 180° rotation for the pre-wash set. The shock-proof technopolymer lever handle ensures a safe and resistant grip, while the polished stainless steel supports increase the durability of the product.

The diverter tap, with 90° rotation, offers the possibility of adjusting both the distance from the wall and the height of the shower. In addition, the orientable spout allows for versatile use. The design has been studied for simple installation and minimal maintenance, making it compliant with the standards required by the AUSL.

## Technical features:

Flexible viplato: 110 mmSupport tube: 120 cmBlack plastic lever: 23.7 cm

- Pipe length: 25cm

- Single-lever mixer with diverter for the shower group

- Made in Italy

Perfect for high-intensity use environments, it ensures reliability and durability over time.