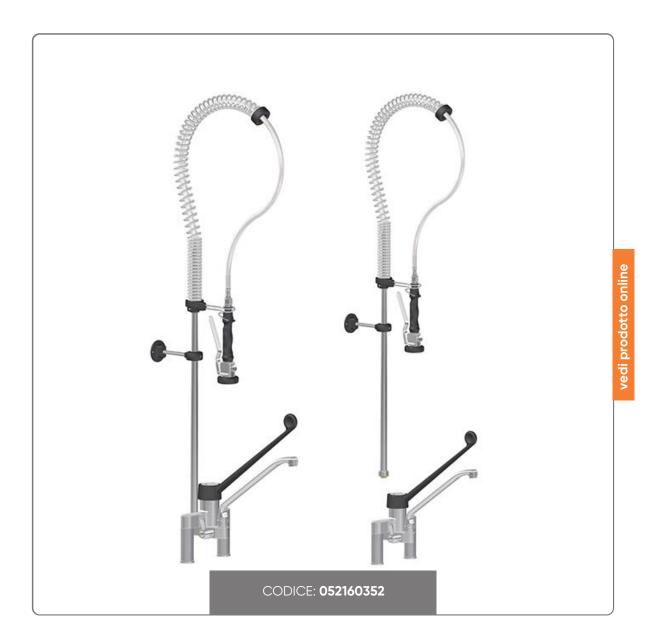

# SHOWER GROUP WITH RAISED TWO-HOLE MIXER TAP FOR LARGE SYSTEMS

Two-Hole Dishwasher Shower Head - Height 1m.

### SOLUZIONIFOODSERVIC

The Two-Hole Dishwasher Sprayer is designed to provide efficiency and convenience in professional work environments such as restaurant kitchens or canteens. With a swivel faucet and single-lever mixer, this sprayer provides precise control of water temperature and flow.

#### Main features:

- 360° rotatable for maximum flexibility during use.
- Quick and easy wall mounting.
- Easy to clean thanks to its chromed metal structure.
- High quality: Made of durable materials, with a flexible and stable spring and an AISI 304 stainless steel tube.
- Ergonomic plastic handle for comfortable use.
- Strong and durable, ideal for intensive use.

### Technical specifications:

- Threaded connection: 3/4"
- Height: 100 cm

Perfect for improving productivity in the kitchen thanks to its reliability and durability.