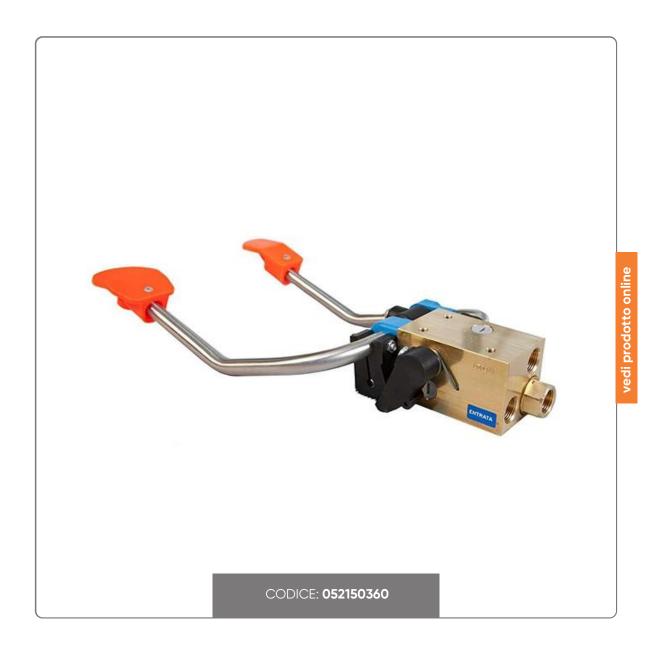

## INDUSTRIAL PEDAL MIXER WITH LOCK LEVER

Pedal Mixer with Opening Lock, Double Valve, Yellow Brass

## SOLUZIONIFOODSERVIC

This pedal mixer is a practical and hygienic solution for water control, ideal for professional environments. Made with a sturdy yellow brass structure, it is equipped with a double valve and stainless steel levers to ensure resistance and longevity. It can be suspended or floor mounted, using the optional bracket art. S/IND supplied on request.

## Operation:

- Pressing the pedal activates the water supply, which can be cold, hot or mixed, with the possibility of blocking the flow at various stages.
- A second press of the pedal unlocks and closes the water supply.

**Technical Specifications:** 

Length: 345 mm Width: 170 mm

Fixing hole diameter: M6

Attacks: G."

An excellent choice for those who want a touchless solution, improving hygiene and water control in work areas.