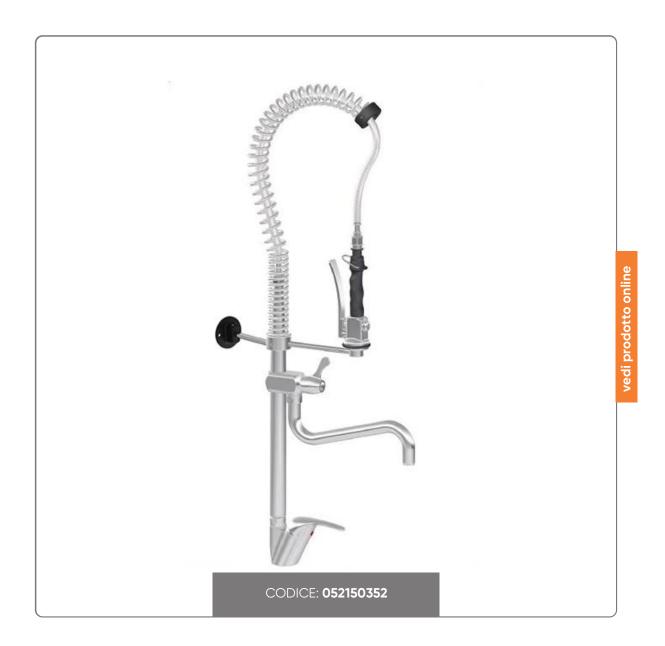

## SHOWER GROUP MOD. JOLLY WITH SINGLE-HOLE MIXER AND CENTRAL ADJUSTABLE TAP

SHOWER GROUP WITH SINGLE-HOLE MIXER AND CENTRAL ADJUSTABLE TAP

## LUZIONIFOODSERV

The Doccione Group Mod. Jolly is a versatile and functional solution, designed for professional use in kitchens and intensive work environments. This model combines a single-hole mixer with a central adjustable tap, offering maximum control and convenience during use.

## Main features:

- 1/2" herringbone design, ideal for ensuring optimal and continuous water flow.
- Short tap with ease of use and easy access.
- Additional tap with 200 mm long swivel arm, for greater flexibility and versatility in washing operations.
- 950 mm high Jolly shower, perfect for ensuring a wide and complete range of action during pre-wash or rinse operations.
- Black plastic parts and chrome-plated brass body, for a combination of strength, durability and elegant design.