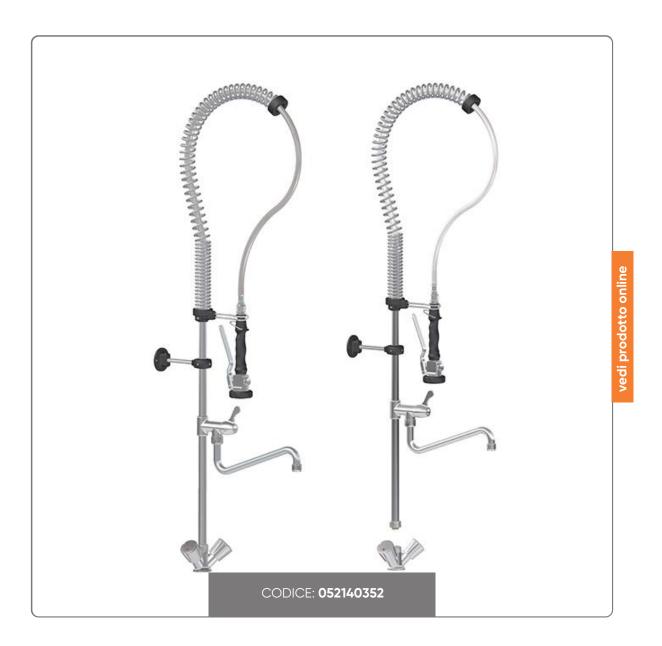

## SHOWER GROUP MOD. STAR WITH SINGLE-HOLE TAP WITH TWO HANDLES AND CENTRAL ADJUSTABLE SPOUT

Shower Group with Single-Hole Mixer and Adjustable Central Tap

## LUZIONIFOODSERV

The Doccione Group Mod. Jolly is a versatile and functional solution, designed for professional use in kitchens and intensive work environments. This model combines a single-hole mixer with a central adjustable tap, offering maximum control and convenience during use.

## Main features:

- 1/2" herringbone design, ideal for ensuring optimal and continuous water flow.
- Short tap with ease of use and easy access.
- Additional tap with 200 mm long swivel arm, for greater flexibility and versatility in washing operations.
- 950 mm high Jolly shower, perfect for ensuring a wide and complete range of action during pre-wash or rinse operations.
- Black plastic parts and chrome-plated brass body, for a combination of strength, durability and elegant design.