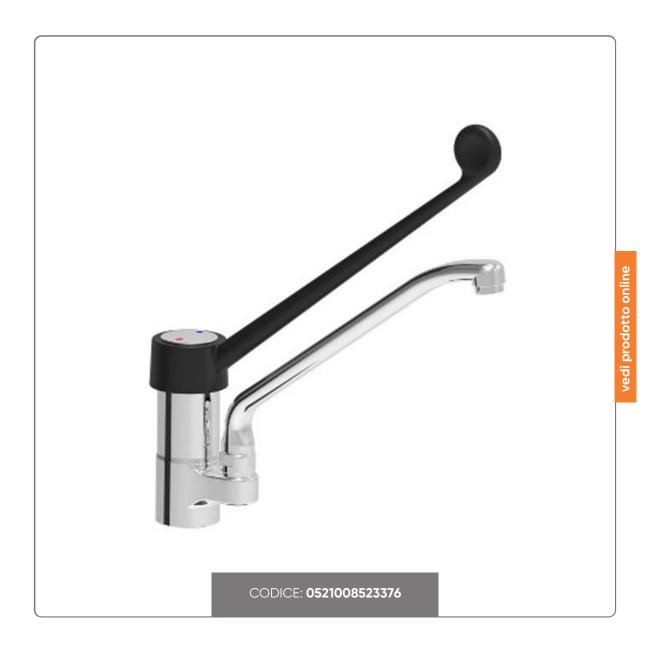

## SINGLE HOLE CLINICAL LEVER MIXER WITH 200mm SPOUT

Single Lever Mixer Tap With Clinical Lever And 200mm Swivel Spout

## LUZIONIFOODSERVIC

Designed for professional use, this single-lever mixer tap is ideal for environments that require practicality and resistance. The raised clinical lever, 300 mm long and made of glass-reinforced nylon, offers precise and easy control. It is equipped with stops for opening, closing and mixing, preventing an overload on the end of the cartridge stroke, thus ensuring greater durability.

The body of the tap is made of high quality chromed brass, with a sturdy and durable construction. The 200 mm swivel spout allows for greater flexibility, making it easier to use in different operating situations.

This raised single-hole faucet is perfect for those looking for a reliable product, with a design conceived to facilitate work and guarantee efficiency in every professional application.