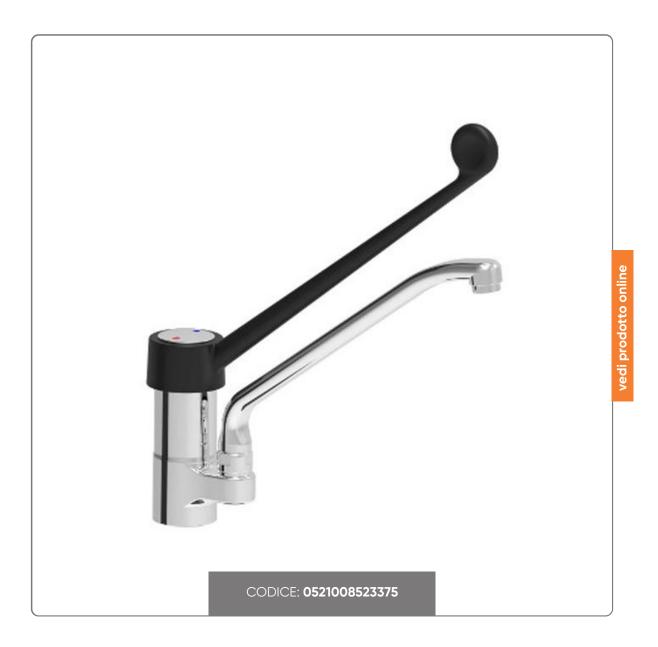

## SINGLE HOLE CLINICAL LEVER MIXER WITH 250mm SPOUT

Single-lever mixer tap with clinical lever and 250 mm swivel spout

## S O L U Z I O N I F O O D S E R V I C E

Designed for professional use, this single-lever mixer tap is ideal for environments that require practicality and resistance. The raised clinical lever, 300 mm long and made of glass-reinforced nylon, offers precise and easy control. It is equipped with stops for opening, closing and mixing, preventing an overload on the end of the cartridge stroke, thus ensuring greater durability.

The body of the tap is made of high quality chromed brass, with a sturdy and durable construction. The 250 mm swivel spout allows for greater flexibility, making it easier to use in different operating situations.