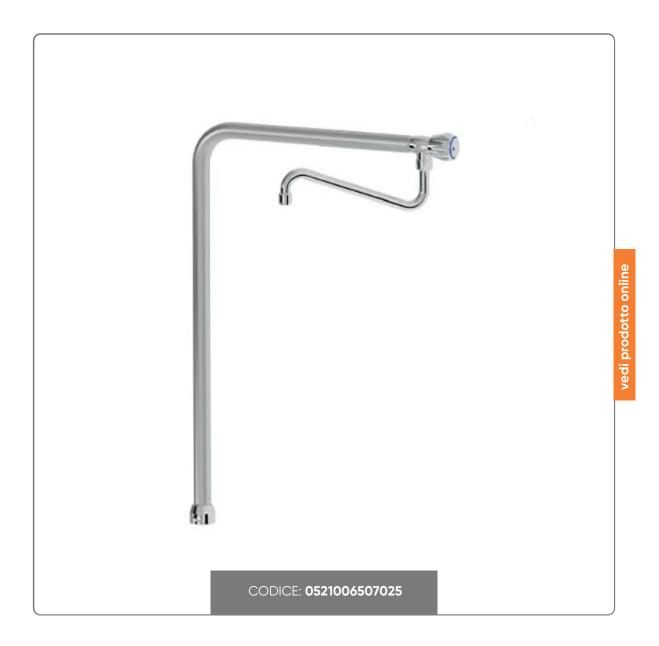

## STAINLESS STEEL WATER COLUMN ADJUSTABLE H700 MM. FOR KITCHEN FIREPLACE

Adjustable Column with Single Hole Tap in Chromed Brass

## SOLUZIONIFOODSERVICE

Designed for convenience and style, this swivel column is crafted from high-quality, durable chrome-plated brass. Its overall height is 700mm, with a tap spout length of 250mm and a spout height of 605mm, providing ample reach for a variety of applications.

The single-hole tap, compatible with fixing holes with a minimum diameter of 30 mm and a maximum of 32 mm, can be oriented together with the column, making it ideal for installations that require versatility.