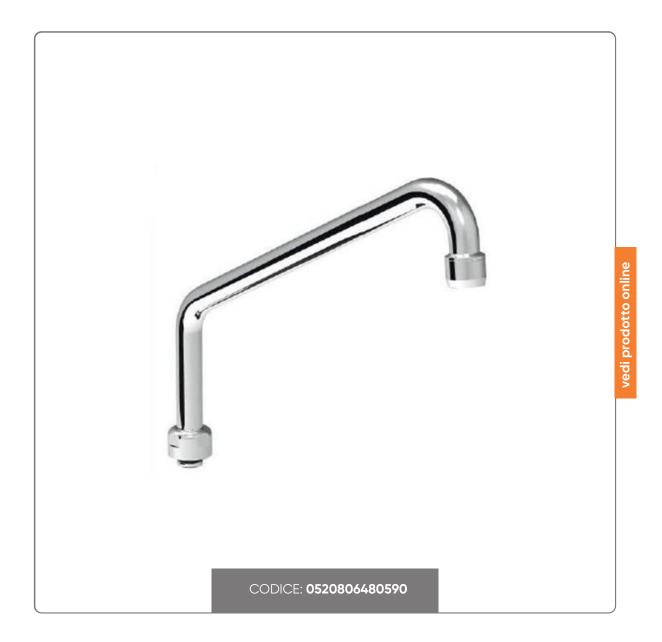

## **LONG ADJUSTABLE SINK SPOUT (depth 70)**

Long Adjustable Sink Spout

## LUZIONIFOODSERVIC

The Long Adjustable Basin Spout is an essential accessory for professional sinks, designed for practicality and durability. With a height of 27 cm and a depth of 32 cm, this spout is made of chrome-plated brass, a material that ensures long life and resistance to corrosion.

## Main features:

- High quality chrome plated brass body, which gives sturdiness and an elegant look.
- Adjustable spout with a diameter of 2 cm, allowing for versatile and comfortable use.
- Jet filter included, for optimal, splash-free water flow.
- G1/2" hose connection, compatible with a wide range of systems.
- Suitable for sinks with a depth of 70 cm, ideal for ensuring maximum efficiency in professional environments.