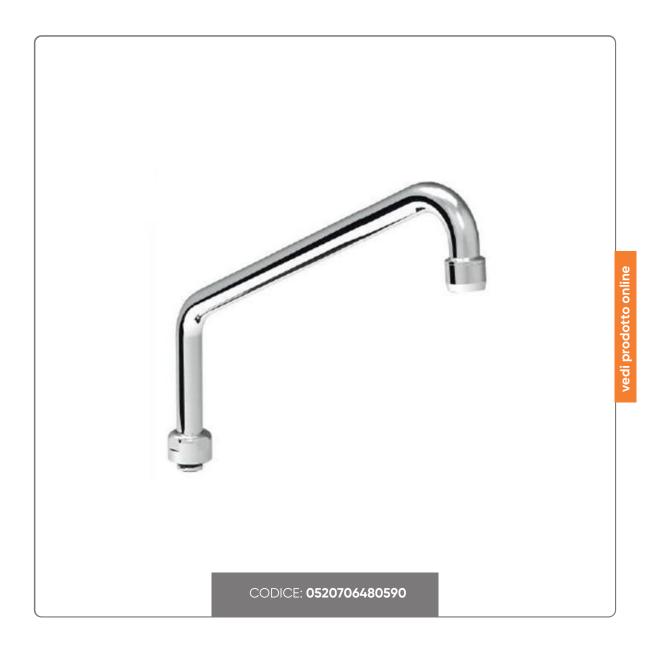

## **SHORT ADJUSTABLE SINK SPOUT (depth 60)**

Adjustable Sink Spout Short

## L U Z I O N I F O O D S E R V I C

The Short Adjustable Basin Spout is an essential accessory for professional sinks, designed for practicality and durability. With a height of 21 cm and a depth of 24 cm, this spout is made of chrome-plated brass, a material that ensures long-lasting durability and resistance

## Main features:

- High quality chrome plated brass body, which gives sturdiness and an elegant look.
- Adjustable spout with a diameter of 2 cm, allowing for versatile and comfortable use.
- Jet filter included, for optimal, splash-free water flow.
- G1/2" hose connection, compatible with a wide range of systems.
- Suitable for sinks with a depth of 60 cm, ideal for ensuring maximum efficiency in professional environments.