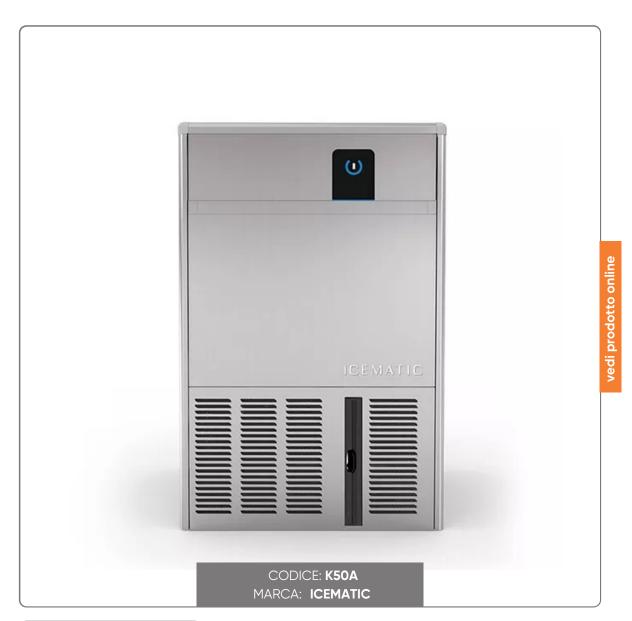

# ICEMATIC HOLLOW CUBE ICE MAKER mod. K50A GAS R290 - DIM. mm.500x585x876/956H - air cooled

Ice Cube Machine Empty Cube

#### THE MACHINE

Modern design with rounded corners and body entirely in stainless steel.

The paddle production system, with a stalk evaporator, is the only system capable of guaranteeing the correct functioning of the ice maker even in the presence of particularly hard water, rich in limestone and impurities.

#### **CHARACTERISTICS:**

- LARGE BUILT-IN STORAGE CAPACITY
- AUTOMATIC WASH
- REMOVABLE FRONT FILTER
- FRONT AIR INLET AND OUTLET
- CAPACITIVE TOUCH STAND-BY AND RESET
- POWER CORD WITH SCHUKO PLUG

#### TECHNICAL DATA:

- Dimensions (WxDxH): 500 x 585 x 956 mm

Voltage: 220-240/1/50HzProduction kg/24h: KG.50Storage capacity: 21 kg

- Net weight: 51 kg

- Refrigerant Gas: Ecological R290