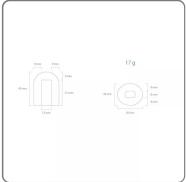

#### THE CUBE

A hollow cube, with a large cooling surface, for rapid cooling of liquids.

With a simple and essential shape, it guarantees extreme flexibility of use.

Soft drinks, cocktails, coffee and/or other preparations that need to be quickly refreshed will find a perfect ally in the hollow cube of the Coco series.

The paddle technology allows the installation and proper functioning of the machine even in the presence of hard water.

The Coco series is the most versatile for any type of installation.