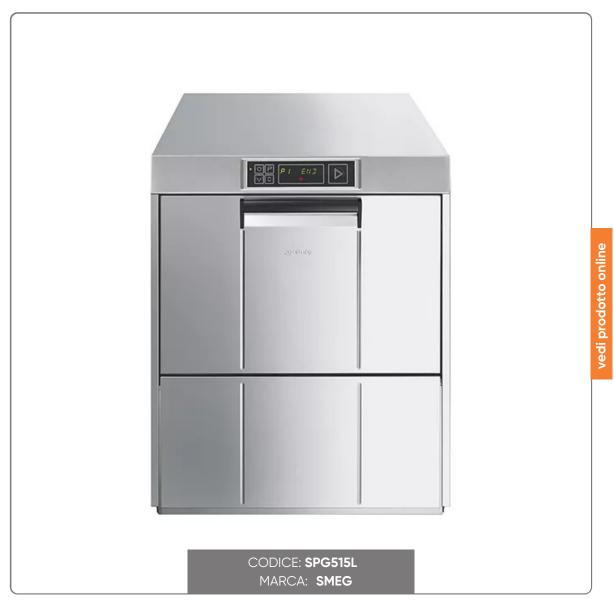

## SMEG GLASS WASHER NEW EASYLINE MOD. SPG515L FRONT LOADING BASKET 50x50 - WITH INTEGRATED DISPENSERS - DIM. cm.60x60x72H

Smeg Easyline Professional Glasswasher

## CHARACTERISTICS:

- Dimensions mm. 600x600 H720
- Basket mm. 500x500
- Useful loading height mm. 307
- Three-phase power supply 380V power kw 7.3.
- Equipment: 1 open basket, 15-row basket, 1 cutlery basket.
- Double-walled AISI 304 stainless steel construction with insulation for effective energy saving and silence (50db).
- Tub, basket guides and inner door moulded with rounded corners.
- Balanced door, insulated with gasket to limit steam escape.
- Stainless steel impellers / Triple stage filtration system with integrated drain pump easily inspected by the user.
- Intuitive electronic interface with soft touch controls.