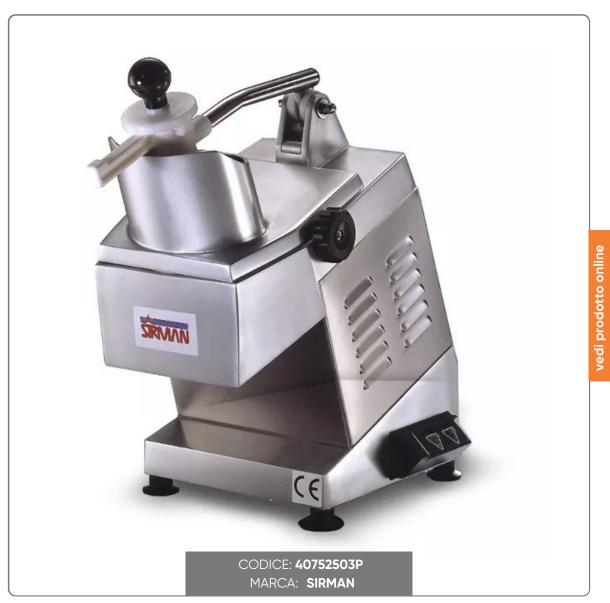

## SIRMAN TM2 ELECTRIC MOZZARELLA VEGETABLE CUTTER - THREE-PHASE 380V

SIRMAN PROFESSIONAL VEGETABLE AND MOZZARELLA SLICER MOD.TM2 STAINLESS STEEL BODY AND ALUMINUM LID

## SOLUZIONIFOODSERVICE

- Watts 515 Hp 0,7
- Engine rpm 300
- dim. mm. 280x510x510
- Made of aluminum alloy and stainless steel.
- Ventilated motor for continuous use.
- Extremely compact design for better space management in the kitchen.
- The exclusive direct product fall system allows you to process even soft and delicate products.
- The direct fall system allows you to easily work with mozzarella and other cheeses.
- Safety guaranteed by 3 microswitches: on the lever, lid and bowl.
- Slice collection tray with interlock supplied.
- Wide availability of disks for all applications.