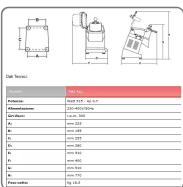

## SOLUZIONIFOODSERVICE

- Watts 515 Hp 0,7
- Engine rpm 300
- dim. mm. 280x510x510
- Made of aluminum alloy and stainless steel.
- Ventilated motor for continuous use.
- Extremely compact design for better space management in the kitchen.
- The exclusive direct product fall system allows you to process even soft and delicate products.
- The direct fall system allows you to easily work with mozzarella and other cheeses.
- Safety guaranteed by 3 microswitches: on the lever, lid and bowl.
- Slice collection tray with interlock supplied.
- Wide availability of disks for all applications.