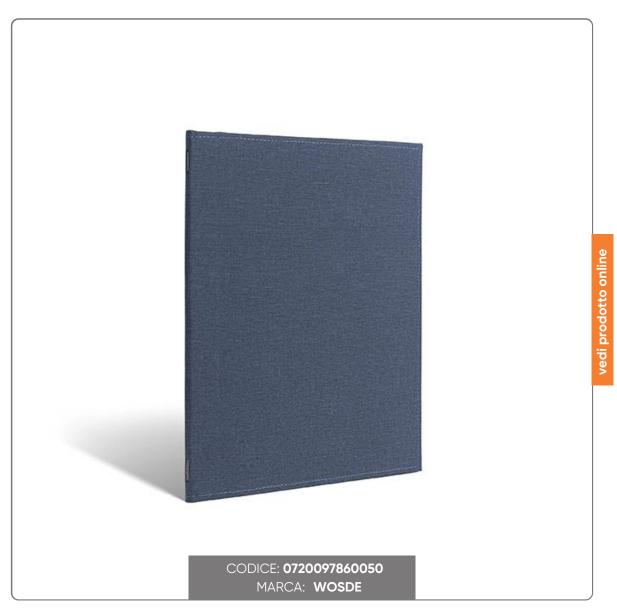

## MENU HOLDER IN RIGID FABRIC WITH ELASTIC WOSDE DENIM WEAVE A5 format

Denim Texture Finish Menu - A5

## SOLUZIONIFOODSERVICE

This A5 menu combines practicality and elegance, thanks to its elastic closure and its particular denim-coloured weave finish. Its contemporary and refined design makes it a premium choice for restaurants, bistros and venues that want a modern and distinctive touch in their presentation. Fully customizable, it can be enriched with the logo, printed or embossed, and with custom graphic details, to best reflect the style and identity of your brand. Ideal for those looking for a professional menu with a unique and captivating character.