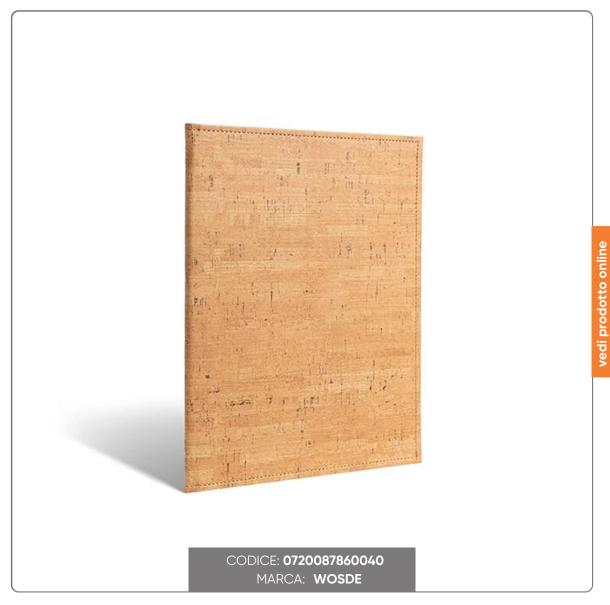

## WOSDE CORK MENU HOLDER IN RIGID FABRIC WITH ELASTIC A4 format

Natural cork finish menu - A4

## SOLUZIONIFOODSERVICE

This elegant A4 menu combines functionality and style thanks to its practical magnetic closure and sophisticated design. Made with a refined natural cork finish, it stands out for its modern and premium look, perfect for restaurants, bars and venues that want to convey a sophisticated image.

The possibility of customizing the menu with the logo, printed or embossed, and with a custom print makes it a versatile and unique tool, capable of enhancing the identity of your brand. An ideal option for those looking for a professional menu that combines aesthetics and practicality.