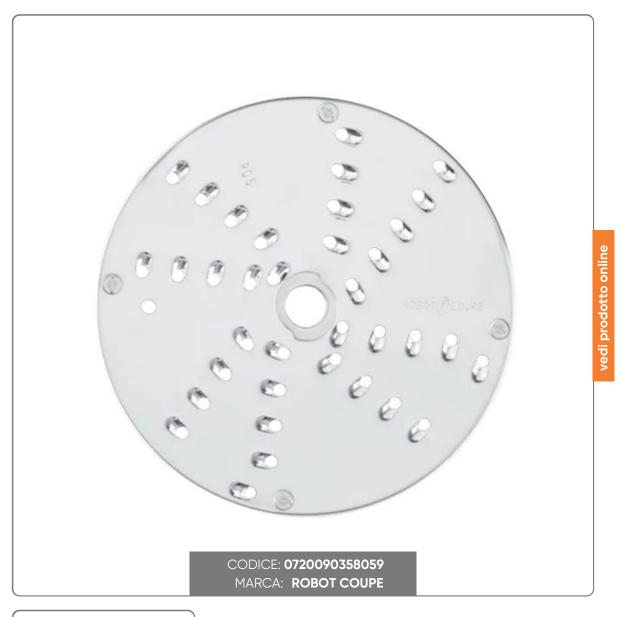

## **DISCO JULIENNE SERIE EXPERT mm. 5**

Disc Accessory For Robot Coupe Vegetable Cutter Mod. CL50E, R201ULTRAXL Thickness Cm. 0.5

Seno&Seno S.p.A. via Luigi Pasteur, 10 – Vr – 045.820.17.88 – info@senoeseno.it shop.senoeseno.it – www.senoeseno.it

## S O L U Z I O N I F O O D S E R V I C E

The Julienne Disc Serie Expert mm. 5 is the ideal accessory for preparing a wide range of fruit, vegetable and cheese cuts, offering precision and speed in kitchen operations. Made of stainless steel, this disc is ideal for making perfect julienne strips, optimizing preparation times and ensuring high productivity.

Main Features:

- Precise Cuts: Ideal for slicing fruit, vegetables and cheeses with a uniform thickness of 5 mm, making the disc suitable for preparations such as salads, side dishes, sandwiches, and much more.