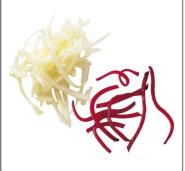

## S O L U Z I O N I F O O D S E R V I C E

The Julienne Disc Serie Expert mm. 5 is the ideal accessory for preparing a wide range of fruit, vegetable and cheese cuts, offering precision and speed in kitchen operations. Made of stainless steel, this disc is ideal for making perfect julienne strips, optimizing preparation times and ensuring high productivity.

Main Features:

- Precise Cuts: Ideal for slicing fruit, vegetables and cheeses with a uniform thickness of 5 mm, making the disc suitable for preparations such as salads, side dishes, sandwiches, and much more.